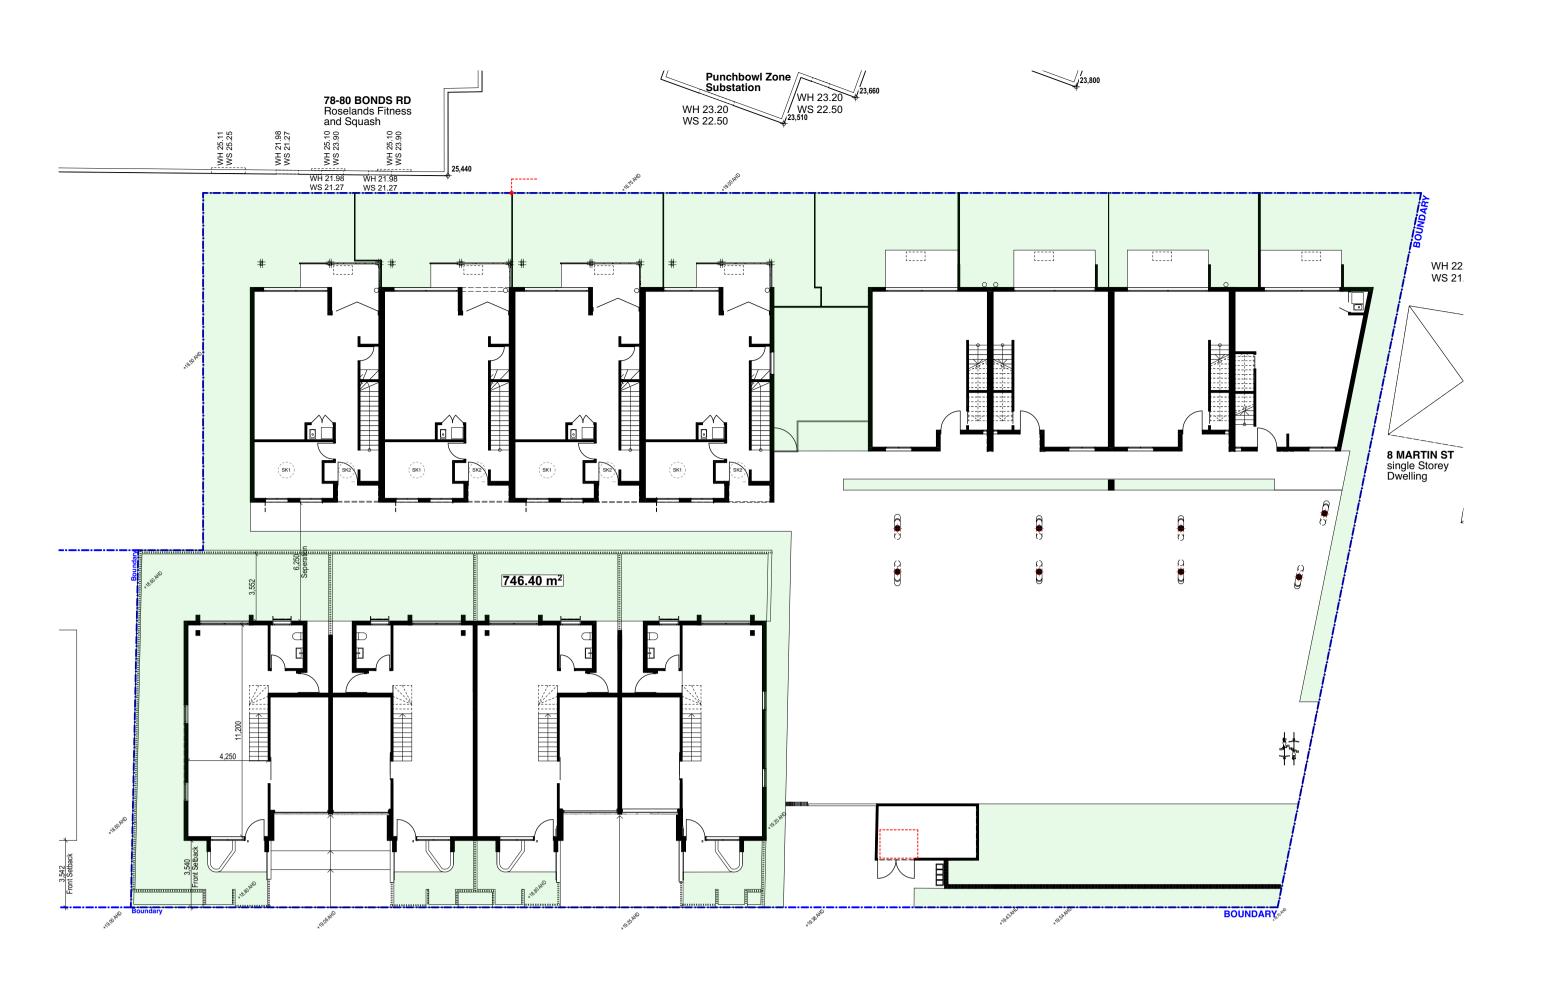

Site Area: 2360.4 sqm

Landscaped Area Required: 708.12 sqm (30%) Landscaped Area Proposed: 746.40 sqm (31%)

Site Area: 2360.4 sqm Deep Soil Area Required: 354.06 sqm (15%) Deep Soil Area Proposed: 722.98 sqm (30.6%)