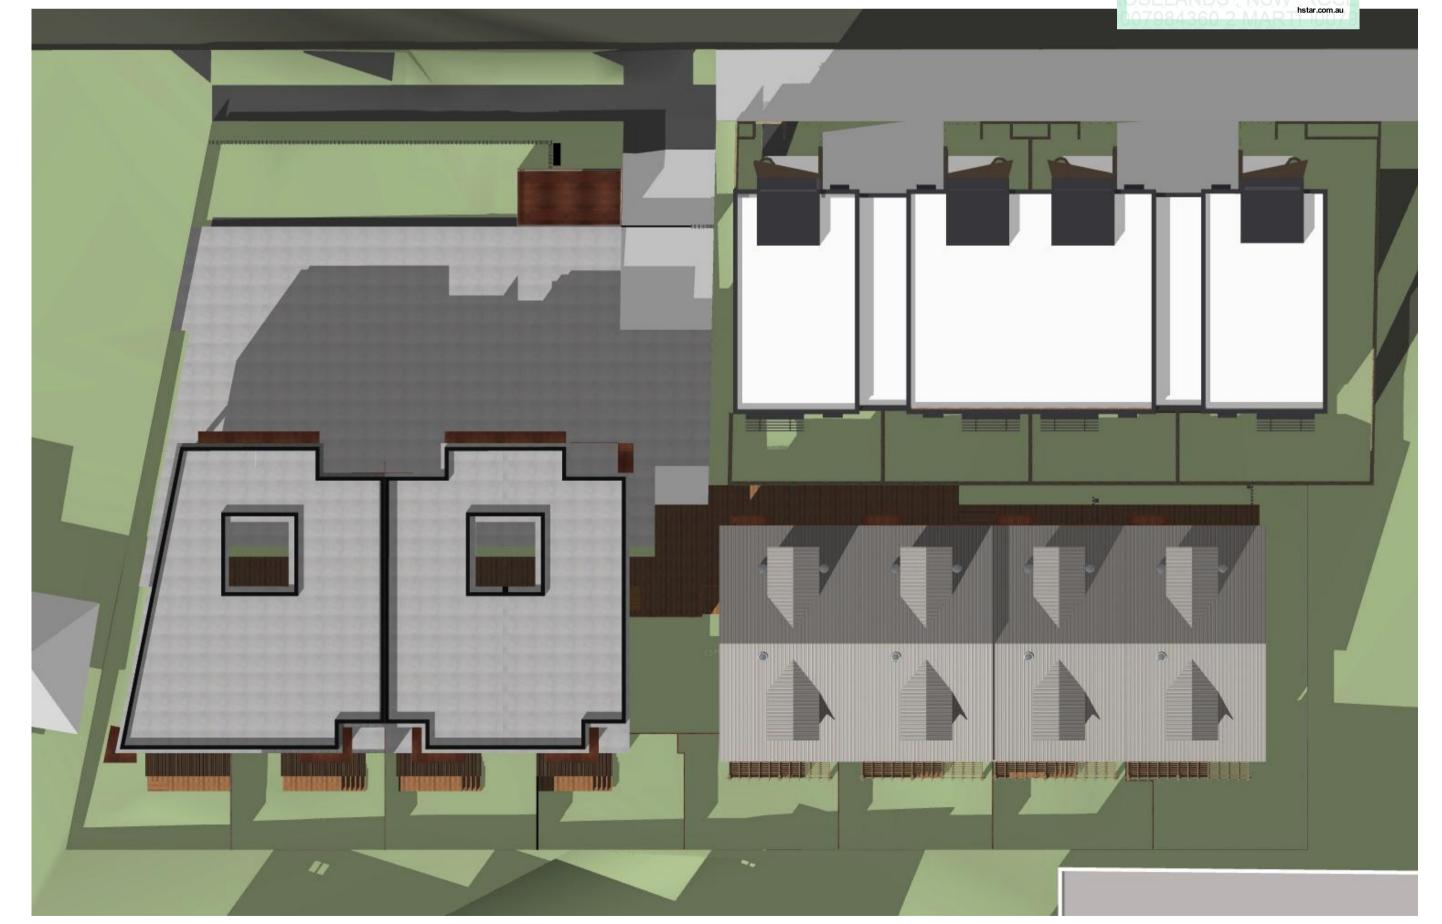

MultiUnit Dwelling House & Affordable Housing
2-6 Martin St, Roselands NSW 2196 Australia
Alterations and additions to the development approved at Nos. 4-6 Martin Street to accommodate No. 2
Martin Street and the proposed four additional dwellings

|        | Drawing List                         |       |
|--------|--------------------------------------|-------|
| ID     | Layout Name                          | Scale |
| DA-000 | Cover Page                           |       |
| DA-010 | Site Analysis Plan & Demolition Plan | 1:100 |
| DA-100 | Ground Floor Plan                    | 1:100 |
| DA-101 | First Floor Plan                     | 1:100 |
| DA-102 | Roof Plan                            | 1:100 |
| DA-200 | South & East Elevation               | 1:50  |
| DA-201 | North & West Elevations              |       |
| DA-210 | Section A-A                          |       |
| DA-220 | Material Finishes                    |       |
| DA-300 | GFA Calculation                      | 1:200 |
| DA-301 | Landscaped / Deep Soil Area          | 1:200 |
| DA-310 | Solar Study                          |       |
| DA-311 | Solar Study                          |       |
| DA-320 | Shadow Diagram                       |       |
| DA-321 | Shadow Diagram                       |       |
| DA-400 | Adaptable Unit Plan                  |       |