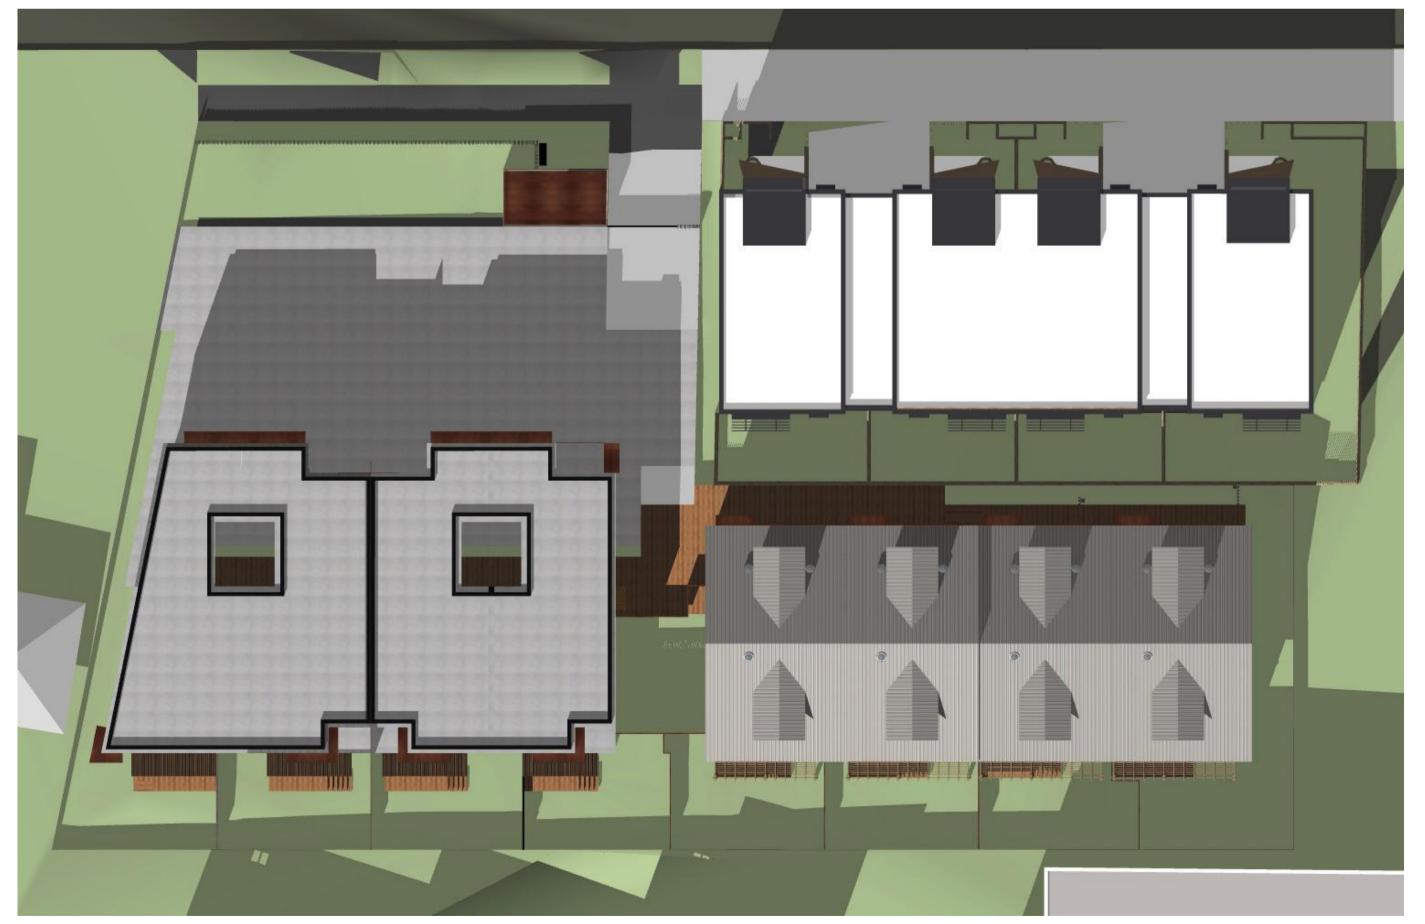

MultiUnit Dwelling House & Affordable Housing
2-6 Martin St, Roselands NSW 2196 Australia
Alterations and additions to the development approved at Nos. 4-6 Martin Street to accommodate No. 2
Martin Street and the proposed four additional dwellings

|        | Drawing List                         |       |
|--------|--------------------------------------|-------|
| ID     | Layout Name                          | Scale |
| DA-000 | Cover Page                           |       |
| DA-010 | Site Analysis Plan & Demolition Plan | 1:100 |
| DA-100 | Ground Floor Plan                    | 1:100 |
| DA-101 | First Floor Plan                     | 1:100 |
| DA-102 | Roof Plan                            | 1:100 |
| DA-200 | South & East Elevation               | 1:50  |
| DA-201 | North & West Elevations              |       |
| DA-210 | Section A-A                          |       |
| DA-220 | Material Finishes                    |       |
| DA-300 | GFA Calculation                      | 1:200 |
| DA-301 | Landscaped / Deep Soil Area          | 1:200 |
| DA-310 | Solar Study                          |       |
| DA-311 | Solar Study                          |       |
| DA-320 | Shadow Diagram                       |       |
| DA-321 | Shadow Diagram                       |       |
| DA-400 | Adaptable Unit Plan                  |       |