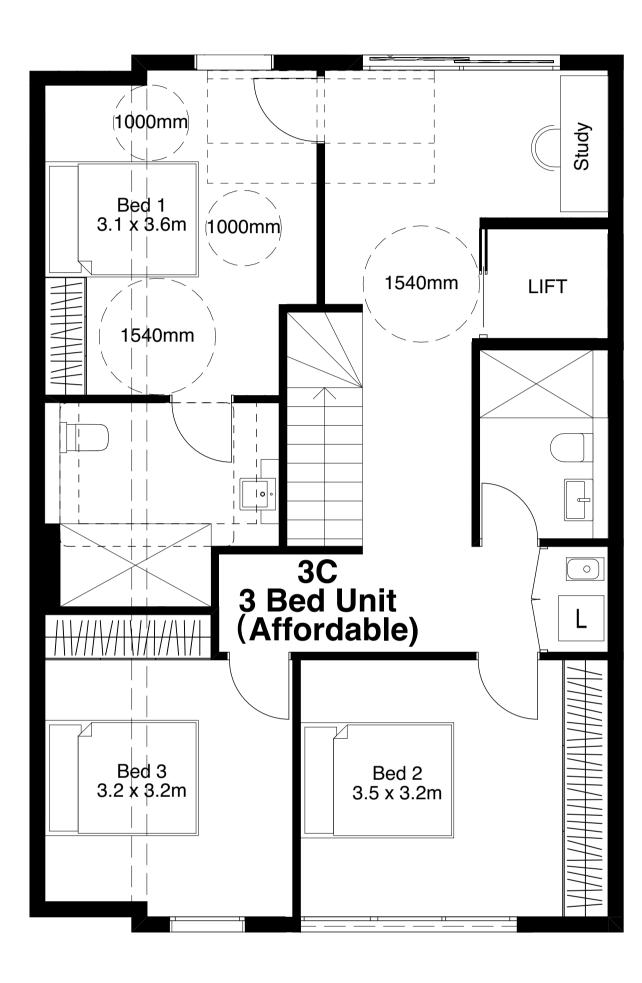

# Powder Room Bed 1 3.1 x 3.6m Storage Living Kitchen Dining Bed 3 3.2 x 3.2m Bed 2 3.5 x 3.2m

Ground Floor Level One