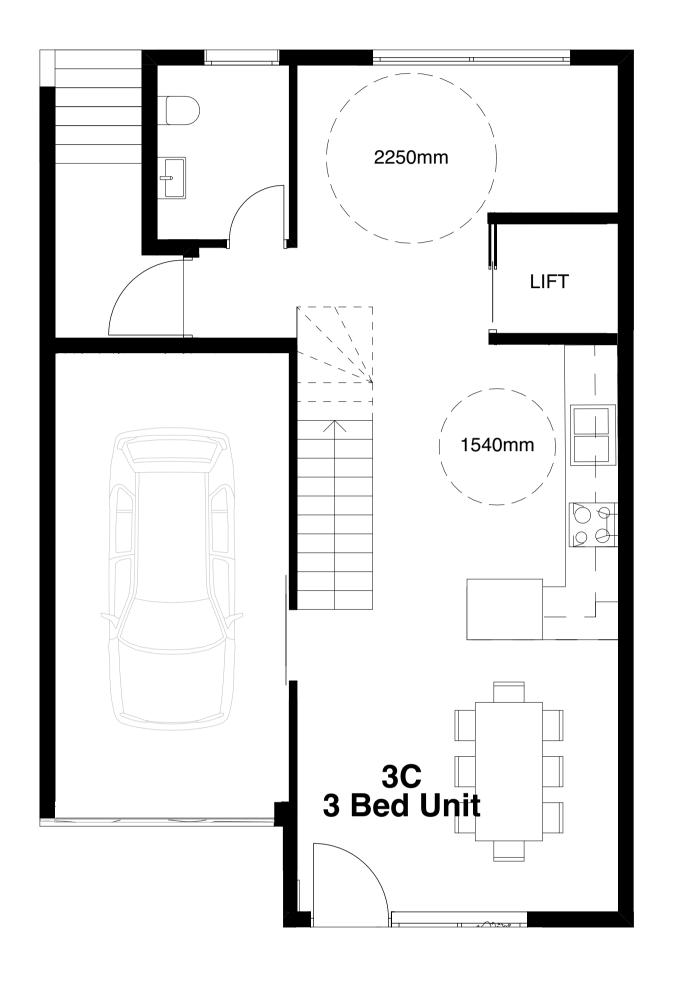

# Powder Room Bed 1 3.1 x 3.6m Storage Living Kitchen Dining Bed 3 3.2 x 3.2m Bed 2 3.5 x 3.2m

Ground Floor Level One