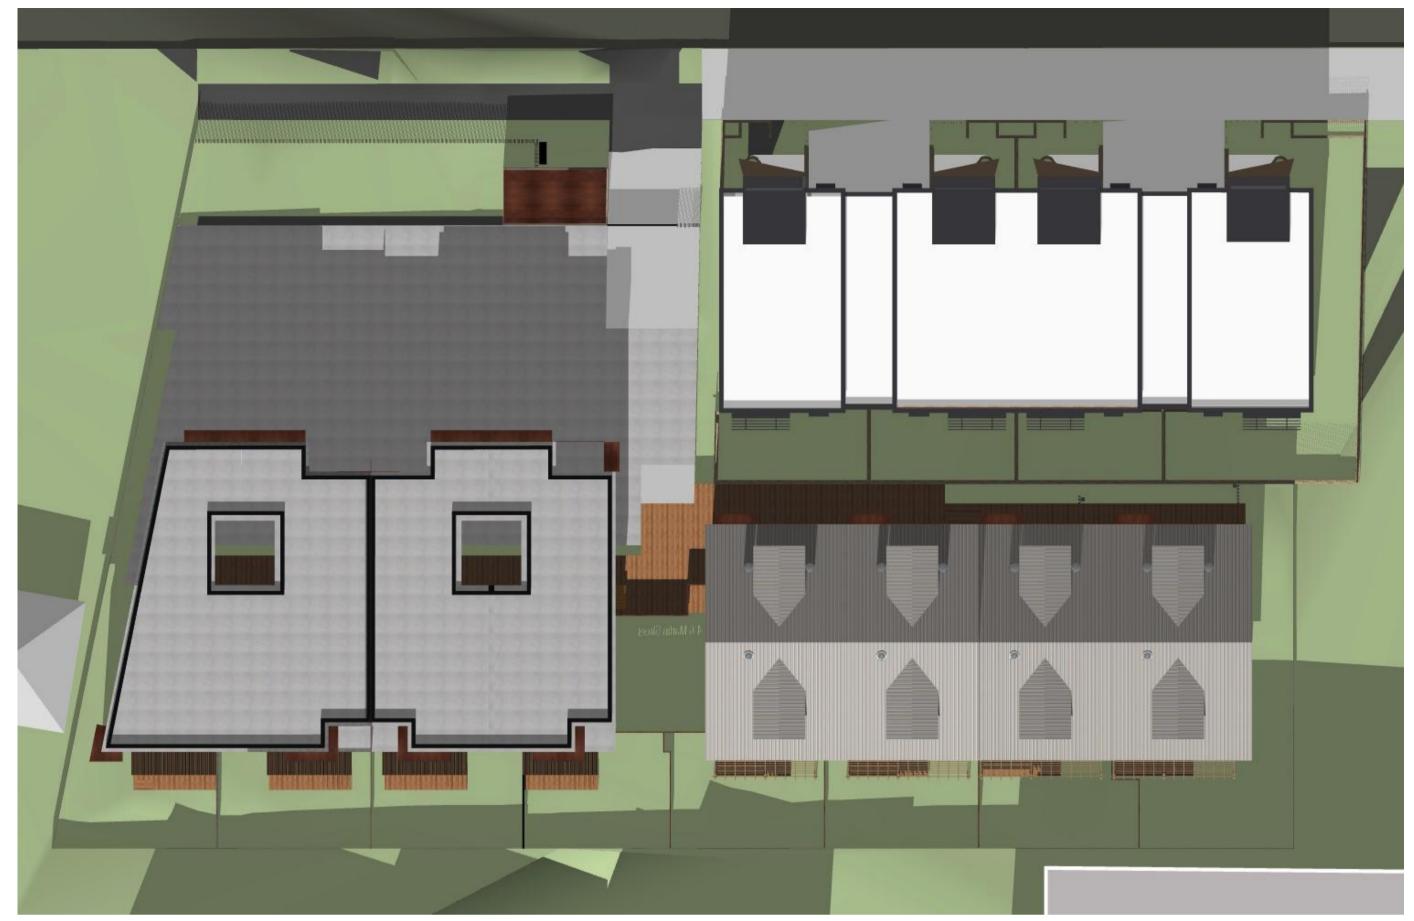

MultiUnit Dwelling House & Affordable Housing
2-6 Martin St, Roselands NSW 2196 Australia
Alterations and additions to the development approved at Nos. 4-6 Martin Street to accommodate No. 2
Martin Street and the proposed four additional dwellings

|        | Drawing List                         |       |
|--------|--------------------------------------|-------|
| ID     | Layout Name                          | Scale |
| DA-000 | Cover Page                           |       |
| DA-010 | Site Analysis Plan & Demolition Plan | 1:100 |
| DA-100 | Ground Floor Plan                    | 1:100 |
| DA-101 | First Floor Plan                     | 1:100 |
| DA-102 | Roof Plan                            | 1:100 |
| DA-200 | South & East Elevation               | 1:50  |
| DA-201 | North & West Elevations              |       |
| DA-210 | Section A-A                          |       |
| DA-220 | Material Finishes                    |       |
| DA-300 | GFA Calculation                      | 1:200 |
| DA-301 | Landscaped / Deep Soil Area          | 1:200 |
| DA-310 | Solar Study                          |       |
| DA-311 | Solar Study                          |       |
| DA-320 | Shadow Diagram                       |       |
| DA-321 | Shadow Diagram                       |       |
| DA-400 | Adaptable Unit Plan                  |       |