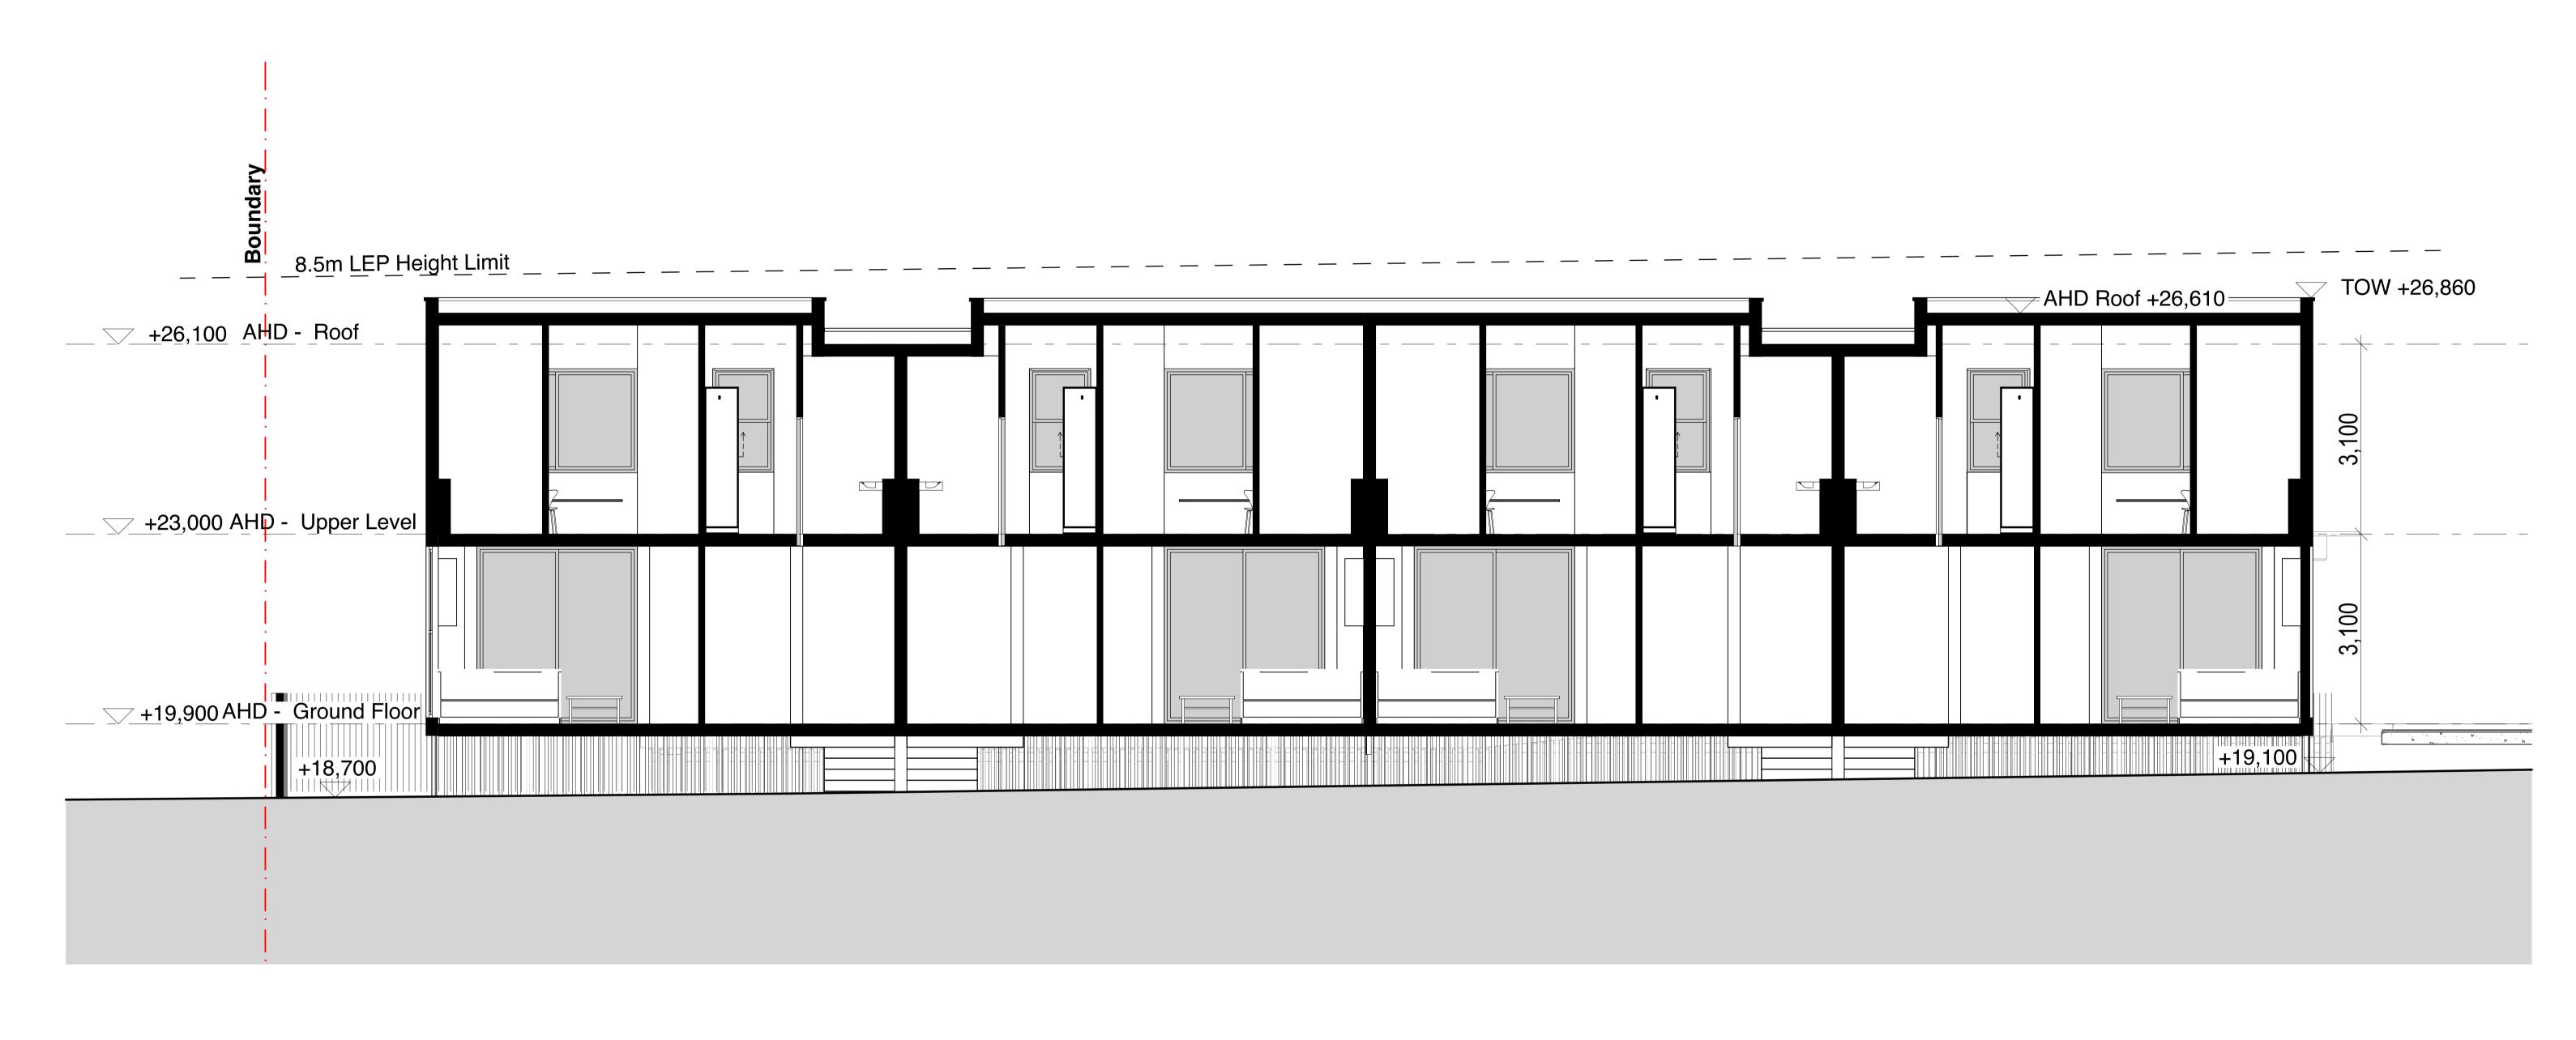

FOR DA PURPOSES

| CONSULTANT 01  | CONSULTANT 04 | All dimensions are in millimetres unless stated otherwise.  All architectural, drawings are to be read in conjunction with the relevant consultant                                                                                                           | BKA architecture                                                                                    | PROJECT PF Terrace Houses                   | ROJECT# 21061 | 1 SCALE @ A1  | <del></del> |
|----------------|---------------|--------------------------------------------------------------------------------------------------------------------------------------------------------------------------------------------------------------------------------------------------------------|-----------------------------------------------------------------------------------------------------|---------------------------------------------|---------------|---------------|-------------|
|                |               | documents. All dimensions and levels are to be checked and verified on site prior to the commencement of work, shop drawings or fabrication of any components.                                                                                               |                                                                                                     | DF                                          |               | JY CHECKED    | JK          |
| CONSULTANT 02  | CONSULTANT 05 | FOR DA PURPOSES  Refer all discrepancies to the Architect for determination. Drawings are not to be scaled, use only figured dimensions. This drawing is copyright and must not be retained, copied or used without the permission of BKA Architecture. This | SYDNEY NEWCASTLE BYRON BAY Suite 1.04, Suite 4 Unit 1 77 Dunning Ave. 10 Polton St. 10 Station St.  | 2-6 Martin St, Roselands NSW 2196 Australia | ATE 15/8/22   | _             |             |
| CONSULTANT 03  | CONSULTANT 06 | document has been prepared for and on behalf of the clients noted on the drawing, BKA Architecture's responsibility is to these clients only and not to any third party who may rely on these documents.                                                     | 77 Dunning Ave, 19 Bolton St, 10 Station St, Rosebery Newcastle Bangalow NSW 2018 NSW 2300 NSW 2479 | CLIENT NO Mr. De Ming Chen                  | RTH           | <b>DA-210</b> | :           |
| CONSCENSIVE OF | OCHOOLIMIN OO | DO NOT SCALE FROM DRAWING. USE FIGURED DIMENSIONS ONLY. CHECK ALL DIMENSIONS ON SITE BEFORE ANY MANUFACTURE OR CONSTRUCTION                                                                                                                                  | T: +61 2 9318 9200 T: +61 2 4926 5563 T: +61 2 4926 5563 E: bka@bka.com.au W: www.bka.com.au        | DRAWING<br>Section A-A                      |               | REV A         |             |