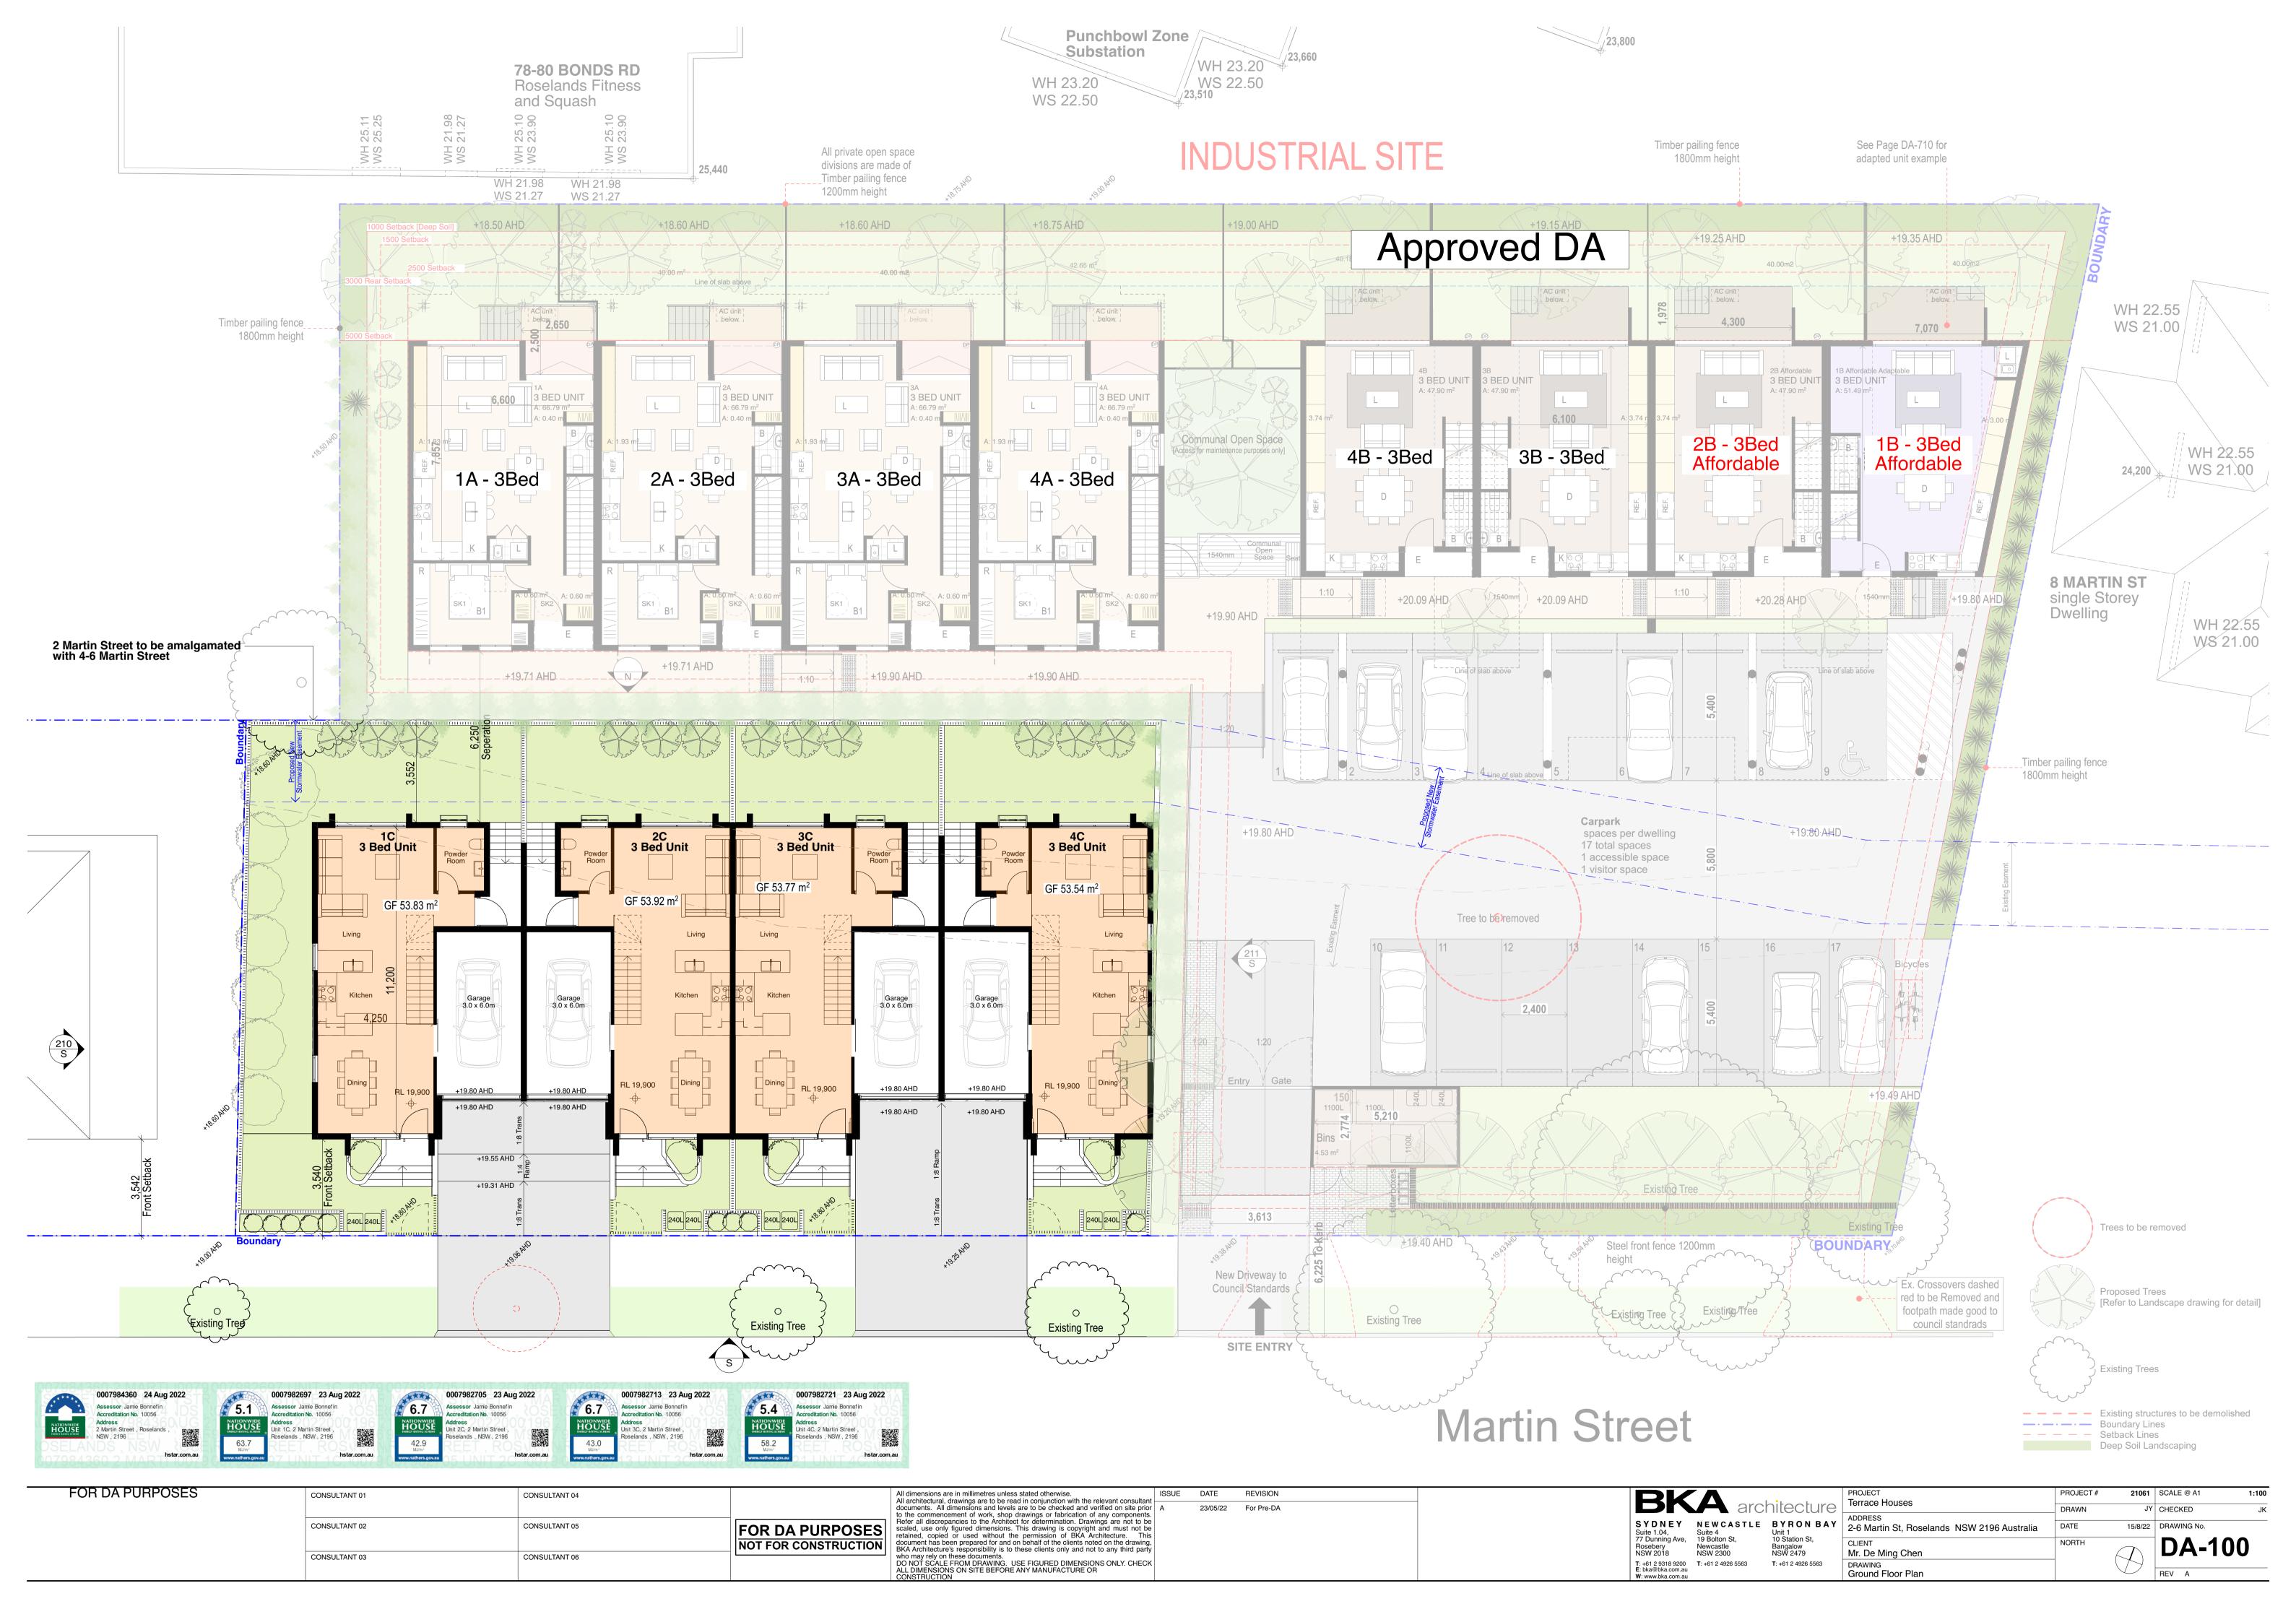

MultiUnit Dwelling House & Affordable Housing
2-6 Martin St, Roselands NSW 2196 Australia
Alterations and additions to the development approved at Nos. 4-6 Martin Street to accommodate No. 2
Martin Street and the proposed four additional dwellings

|        | Drawing List                         |       |
|--------|--------------------------------------|-------|
| ID     | Layout Name                          | Scale |
| DA-000 | Cover Page                           |       |
| DA-010 | Site Analysis Plan & Demolition Plan | 1:100 |
| DA-100 | Ground Floor Plan                    | 1:100 |
| DA-101 | First Floor Plan                     | 1:100 |
| DA-102 | Roof Plan                            | 1:100 |
| DA-200 | South & East Elevation               | 1:50  |
| DA-201 | North & West Elevations              |       |
| DA-210 | Section A-A                          |       |
| DA-220 | Material Finishes                    |       |
| DA-300 | GFA Calculation                      | 1:200 |
| DA-301 | Landscaped / Deep Soil Area          | 1:200 |
| DA-310 | Solar Study                          |       |
| DA-311 | Solar Study                          |       |
| DA-320 | Shadow Diagram                       |       |
| DA-321 | Shadow Diagram                       |       |
| DA-400 | Adaptable Unit Plan                  |       |