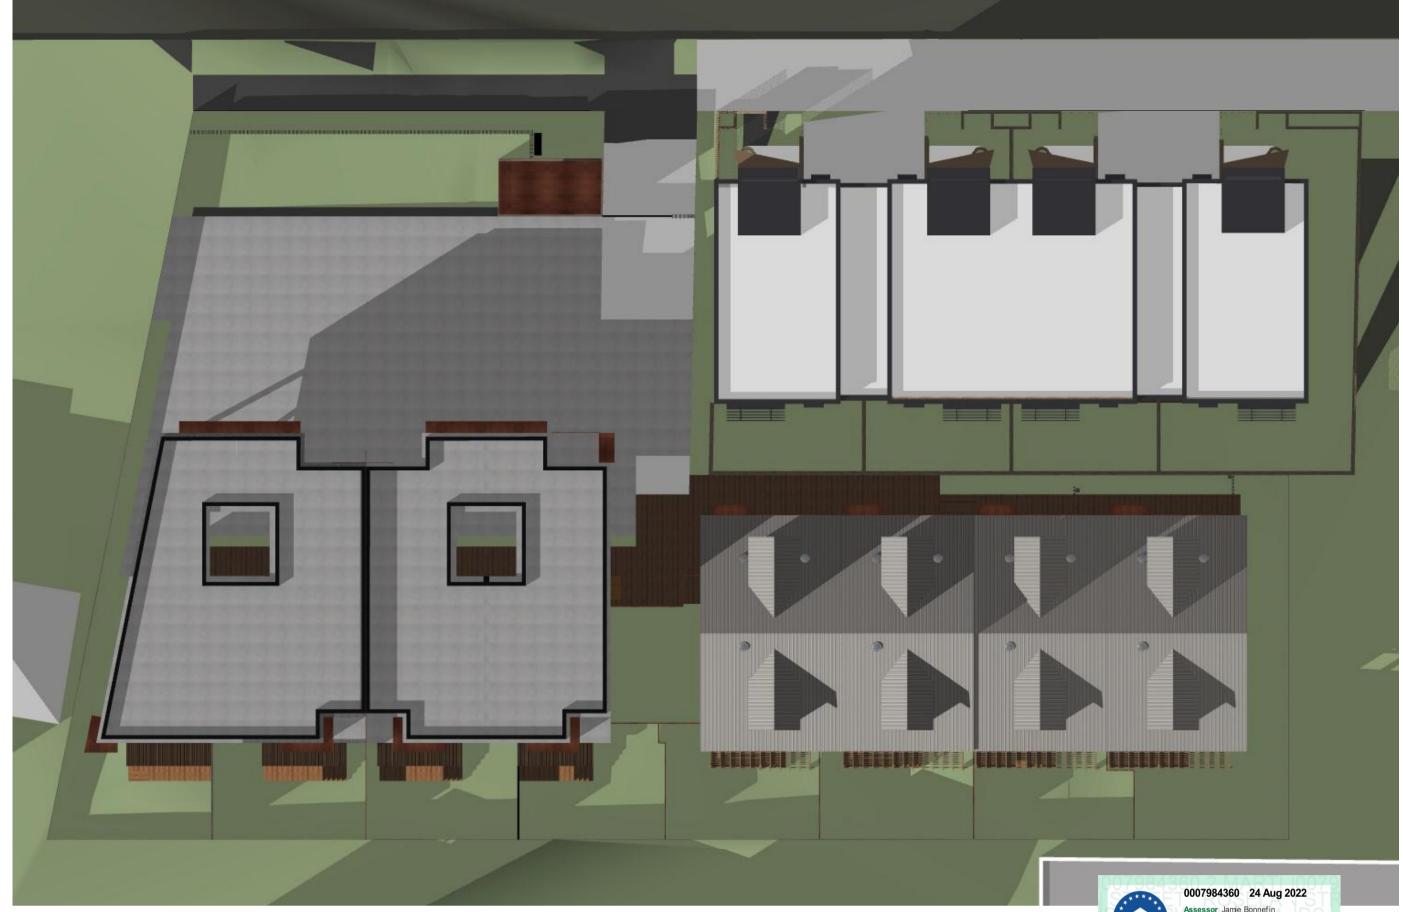

MultiUnit Dwelling House & Affordable Housing
2-6 Martin St, Roselands NSW 2196 Australia
Alterations and additions to the development approved at Nos. 4-6 Martin Street to accommodate No. 2
Martin Street and the proposed four additional dwellings

|        | Drawing List                         |       |
|--------|--------------------------------------|-------|
| ID     | Layout Name                          | Scale |
| DA-000 | Cover Page                           |       |
| DA-010 | Site Analysis Plan & Demolition Plan | 1:100 |
| DA-100 | Ground Floor Plan                    | 1:100 |
| DA-101 | First Floor Plan                     | 1:100 |
| DA-102 | Roof Plan                            | 1:100 |
| DA-200 | South & East Elevation               | 1:50  |
| DA-201 | North & West Elevations              |       |
| DA-210 | Section A-A                          |       |
| DA-220 | Material Finishes                    |       |
| DA-300 | GFA Calculation                      | 1:200 |
| DA-301 | Landscaped / Deep Soil Area          | 1:200 |
| DA-310 | Solar Study                          |       |
| DA-311 | Solar Study                          |       |
| DA-320 | Shadow Diagram                       |       |
| DA-321 | Shadow Diagram                       |       |
| DA-400 | Adaptable Unit Plan                  |       |