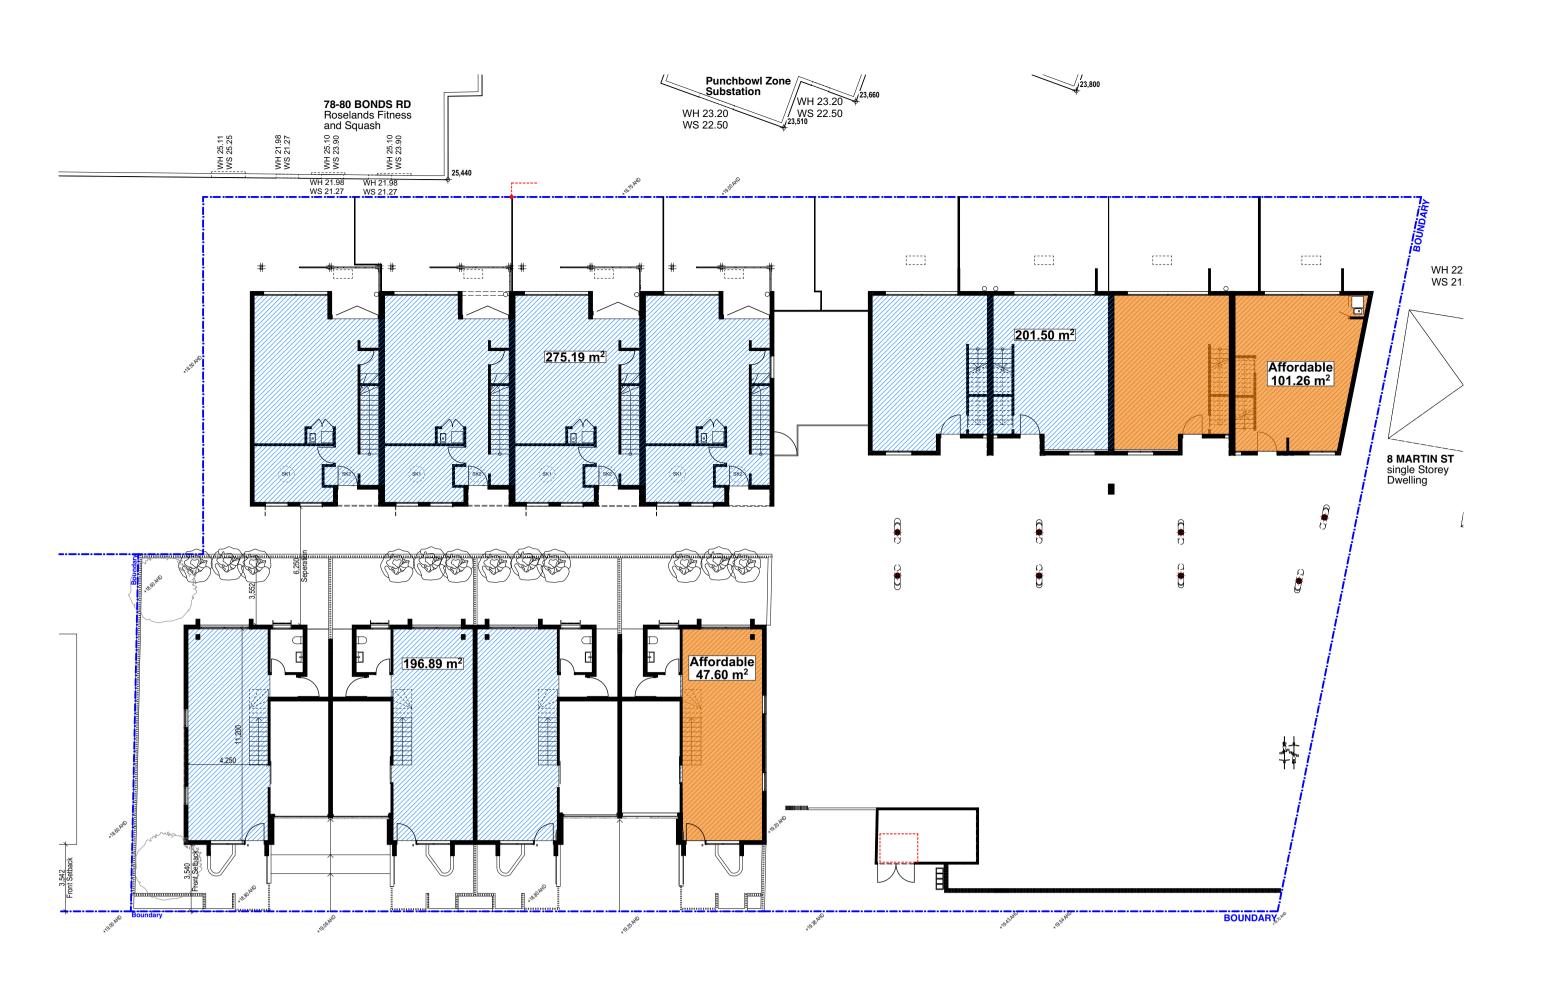

| Site Area: 2360.4 sqm<br>GFA Allowable 1581.47 sqm |                         |  |  |  |  |  |
|----------------------------------------------------|-------------------------|--|--|--|--|--|
| Element ID                                         | Area                    |  |  |  |  |  |
| Level One_A                                        | 176.54                  |  |  |  |  |  |
| Level One_B                                        | 316.84                  |  |  |  |  |  |
| Level One_C                                        | 325.66                  |  |  |  |  |  |
| Level GF A                                         | 275.19                  |  |  |  |  |  |
| Level_GF_B                                         | 201.50                  |  |  |  |  |  |
| Level_GF_C                                         | 196.89                  |  |  |  |  |  |
|                                                    | 1,492.62 m <sup>2</sup> |  |  |  |  |  |

| Affordable Unit Area |                       |  |  |  |  |  |  |
|----------------------|-----------------------|--|--|--|--|--|--|
| Element ID           | Area                  |  |  |  |  |  |  |
| Affordable B         | 101.26                |  |  |  |  |  |  |
| Affordable B         | 155.49                |  |  |  |  |  |  |
| Affordable C         | 47.60                 |  |  |  |  |  |  |
| Affordable C         | 79.46                 |  |  |  |  |  |  |
|                      | 383.81 m <sup>2</sup> |  |  |  |  |  |  |

Site Area : 2360.4 sqm

FSR Allowable: 0.5:1+0.25:1 = 0.75:1

FSR Proposed: 0.632:1 GFA Allowable: 1770.30 sqm GFA Proposed: 1492.62 sqm

| Affordable Unit Area |                       |  |  |  |  |  |  |
|----------------------|-----------------------|--|--|--|--|--|--|
| Element ID           | Area                  |  |  |  |  |  |  |
| Affordable B         | 101.26                |  |  |  |  |  |  |
| Affordable B         | 155.49                |  |  |  |  |  |  |
| Affordable C         | 47.60                 |  |  |  |  |  |  |
| Affordable C         | 79.46                 |  |  |  |  |  |  |
|                      | 383.81 m <sup>2</sup> |  |  |  |  |  |  |