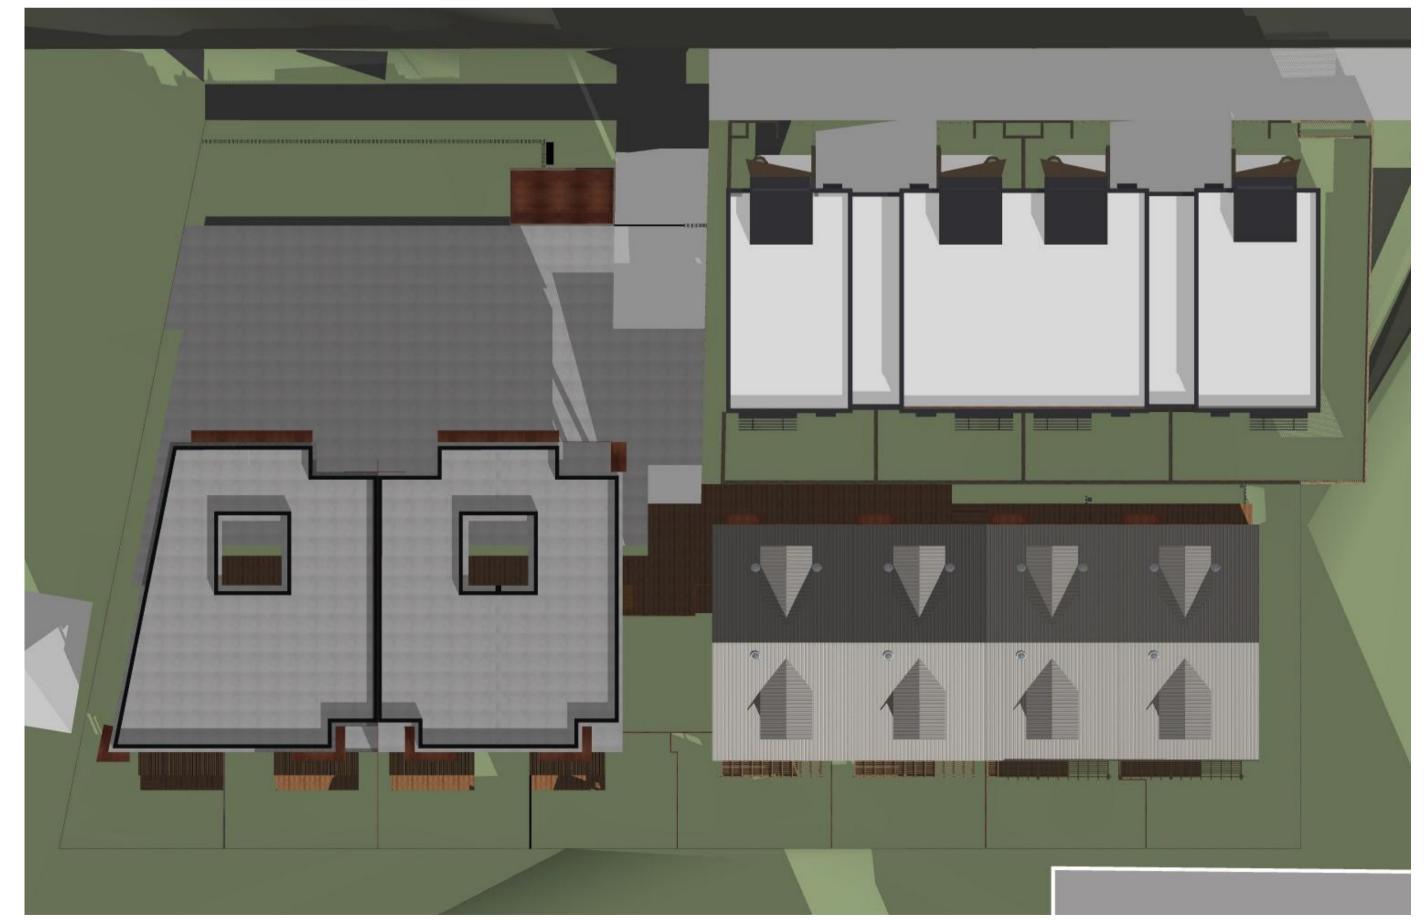

MultiUnit Dwelling House & Affordable Housing
2-6 Martin St, Roselands NSW 2196 Australia
Alterations and additions to the development approved at Nos. 4-6 Martin Street to accommodate No. 2
Martin Street and the proposed four additional dwellings

|        | Drawing List                         |       |
|--------|--------------------------------------|-------|
| ID     | Layout Name                          | Scale |
| DA-000 | Cover Page                           |       |
| DA-010 | Site Analysis Plan & Demolition Plan | 1:100 |
| DA-100 | Ground Floor Plan                    | 1:100 |
| DA-101 | First Floor Plan                     | 1:100 |
| DA-102 | Roof Plan                            | 1:100 |
| DA-200 | South & East Elevation               | 1:50  |
| DA-201 | North & West Elevations              |       |
| DA-210 | Section A-A                          |       |
| DA-220 | Material Finishes                    |       |
| DA-300 | GFA Calculation                      | 1:200 |
| DA-301 | Landscaped / Deep Soil Area          | 1:200 |
| DA-310 | Solar Study                          |       |
| DA-311 | Solar Study                          |       |
| DA-320 | Shadow Diagram                       |       |
| DA-321 | Shadow Diagram                       |       |
| DA-400 | Adaptable Unit Plan                  |       |