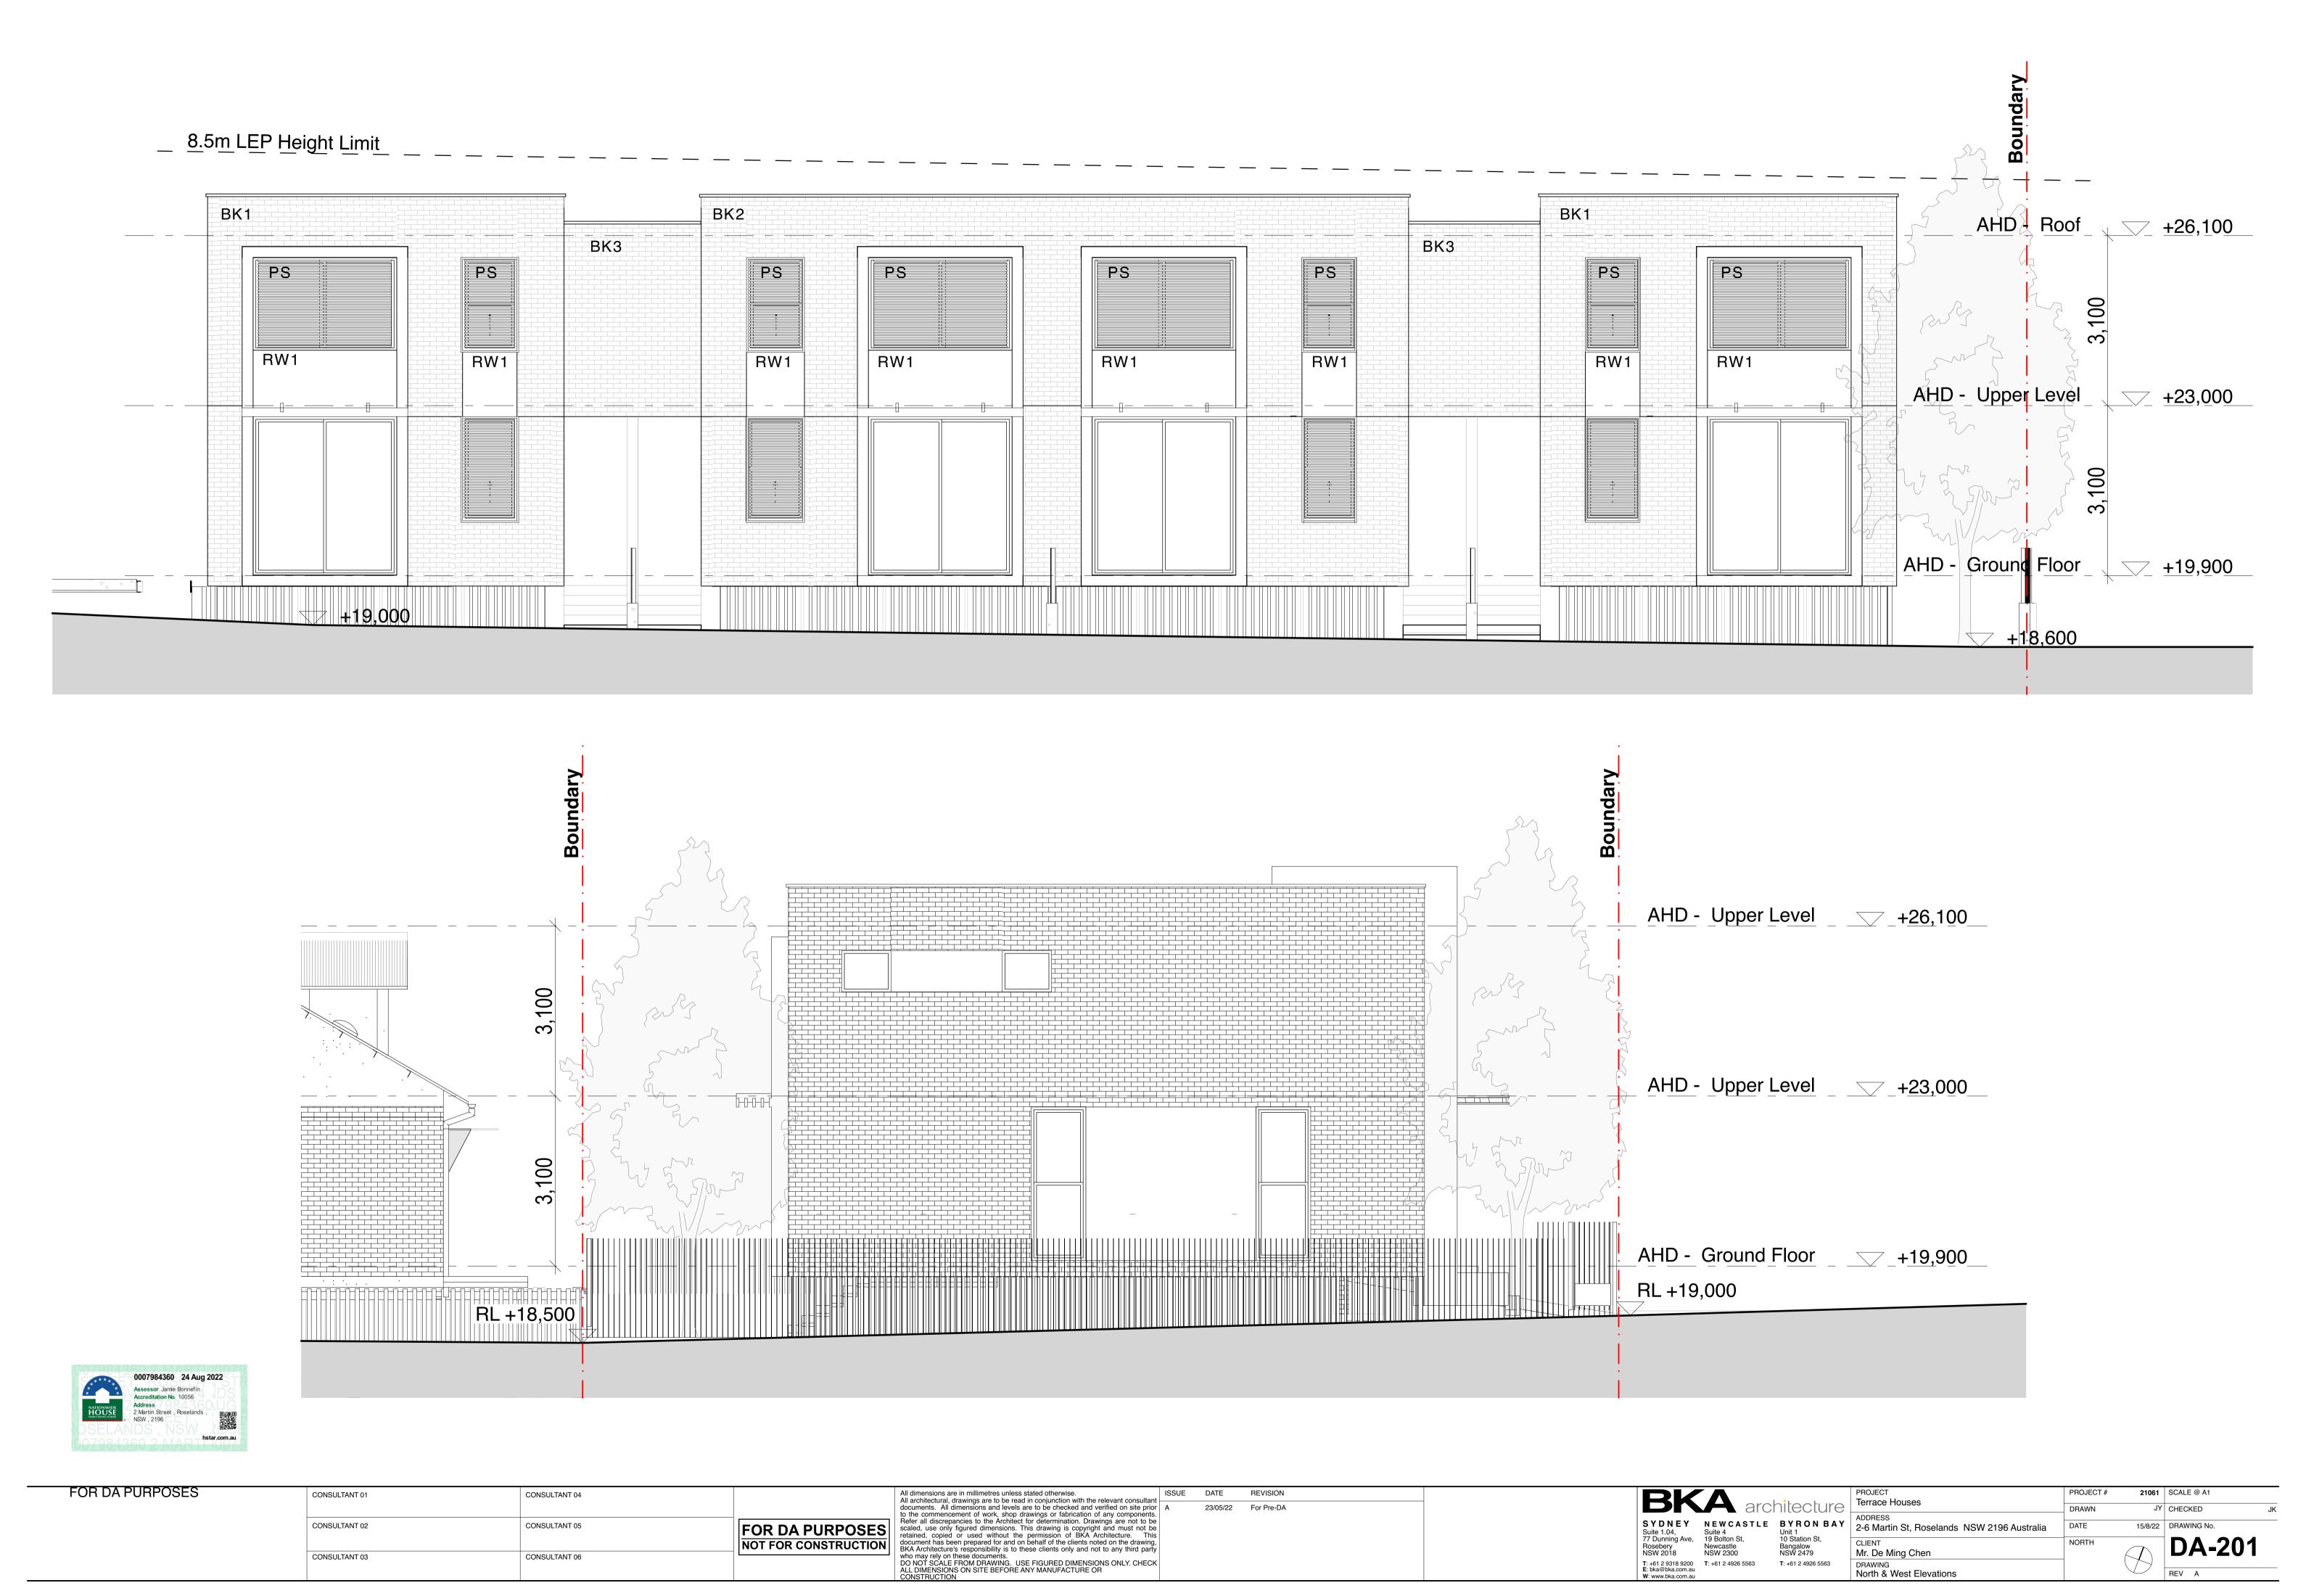

|        | Drawing List                         |       |
|--------|--------------------------------------|-------|
| ID     | Layout Name                          | Scale |
| DA-000 | Cover Page                           |       |
| DA-010 | Site Analysis Plan & Demolition Plan | 1:100 |
| DA-100 | Ground Floor Plan                    | 1:100 |
| DA-101 | First Floor Plan                     | 1:100 |
| DA-102 | Roof Plan                            | 1:100 |
| DA-200 | South & East Elevation               | 1:50  |
| DA-201 | North & West Elevations              |       |
| DA-210 | Section A-A                          |       |
| DA-220 | Material Finishes                    |       |
| DA-300 | GFA Calculation                      | 1:200 |
| DA-301 | Landscaped / Deep Soil Area          | 1:200 |
| DA-310 | Solar Study                          |       |
| DA-311 | Solar Study                          |       |
| DA-320 | Shadow Diagram                       |       |
| DA-321 | Shadow Diagram                       |       |
| DA-400 | Adaptable Unit Plan                  |       |