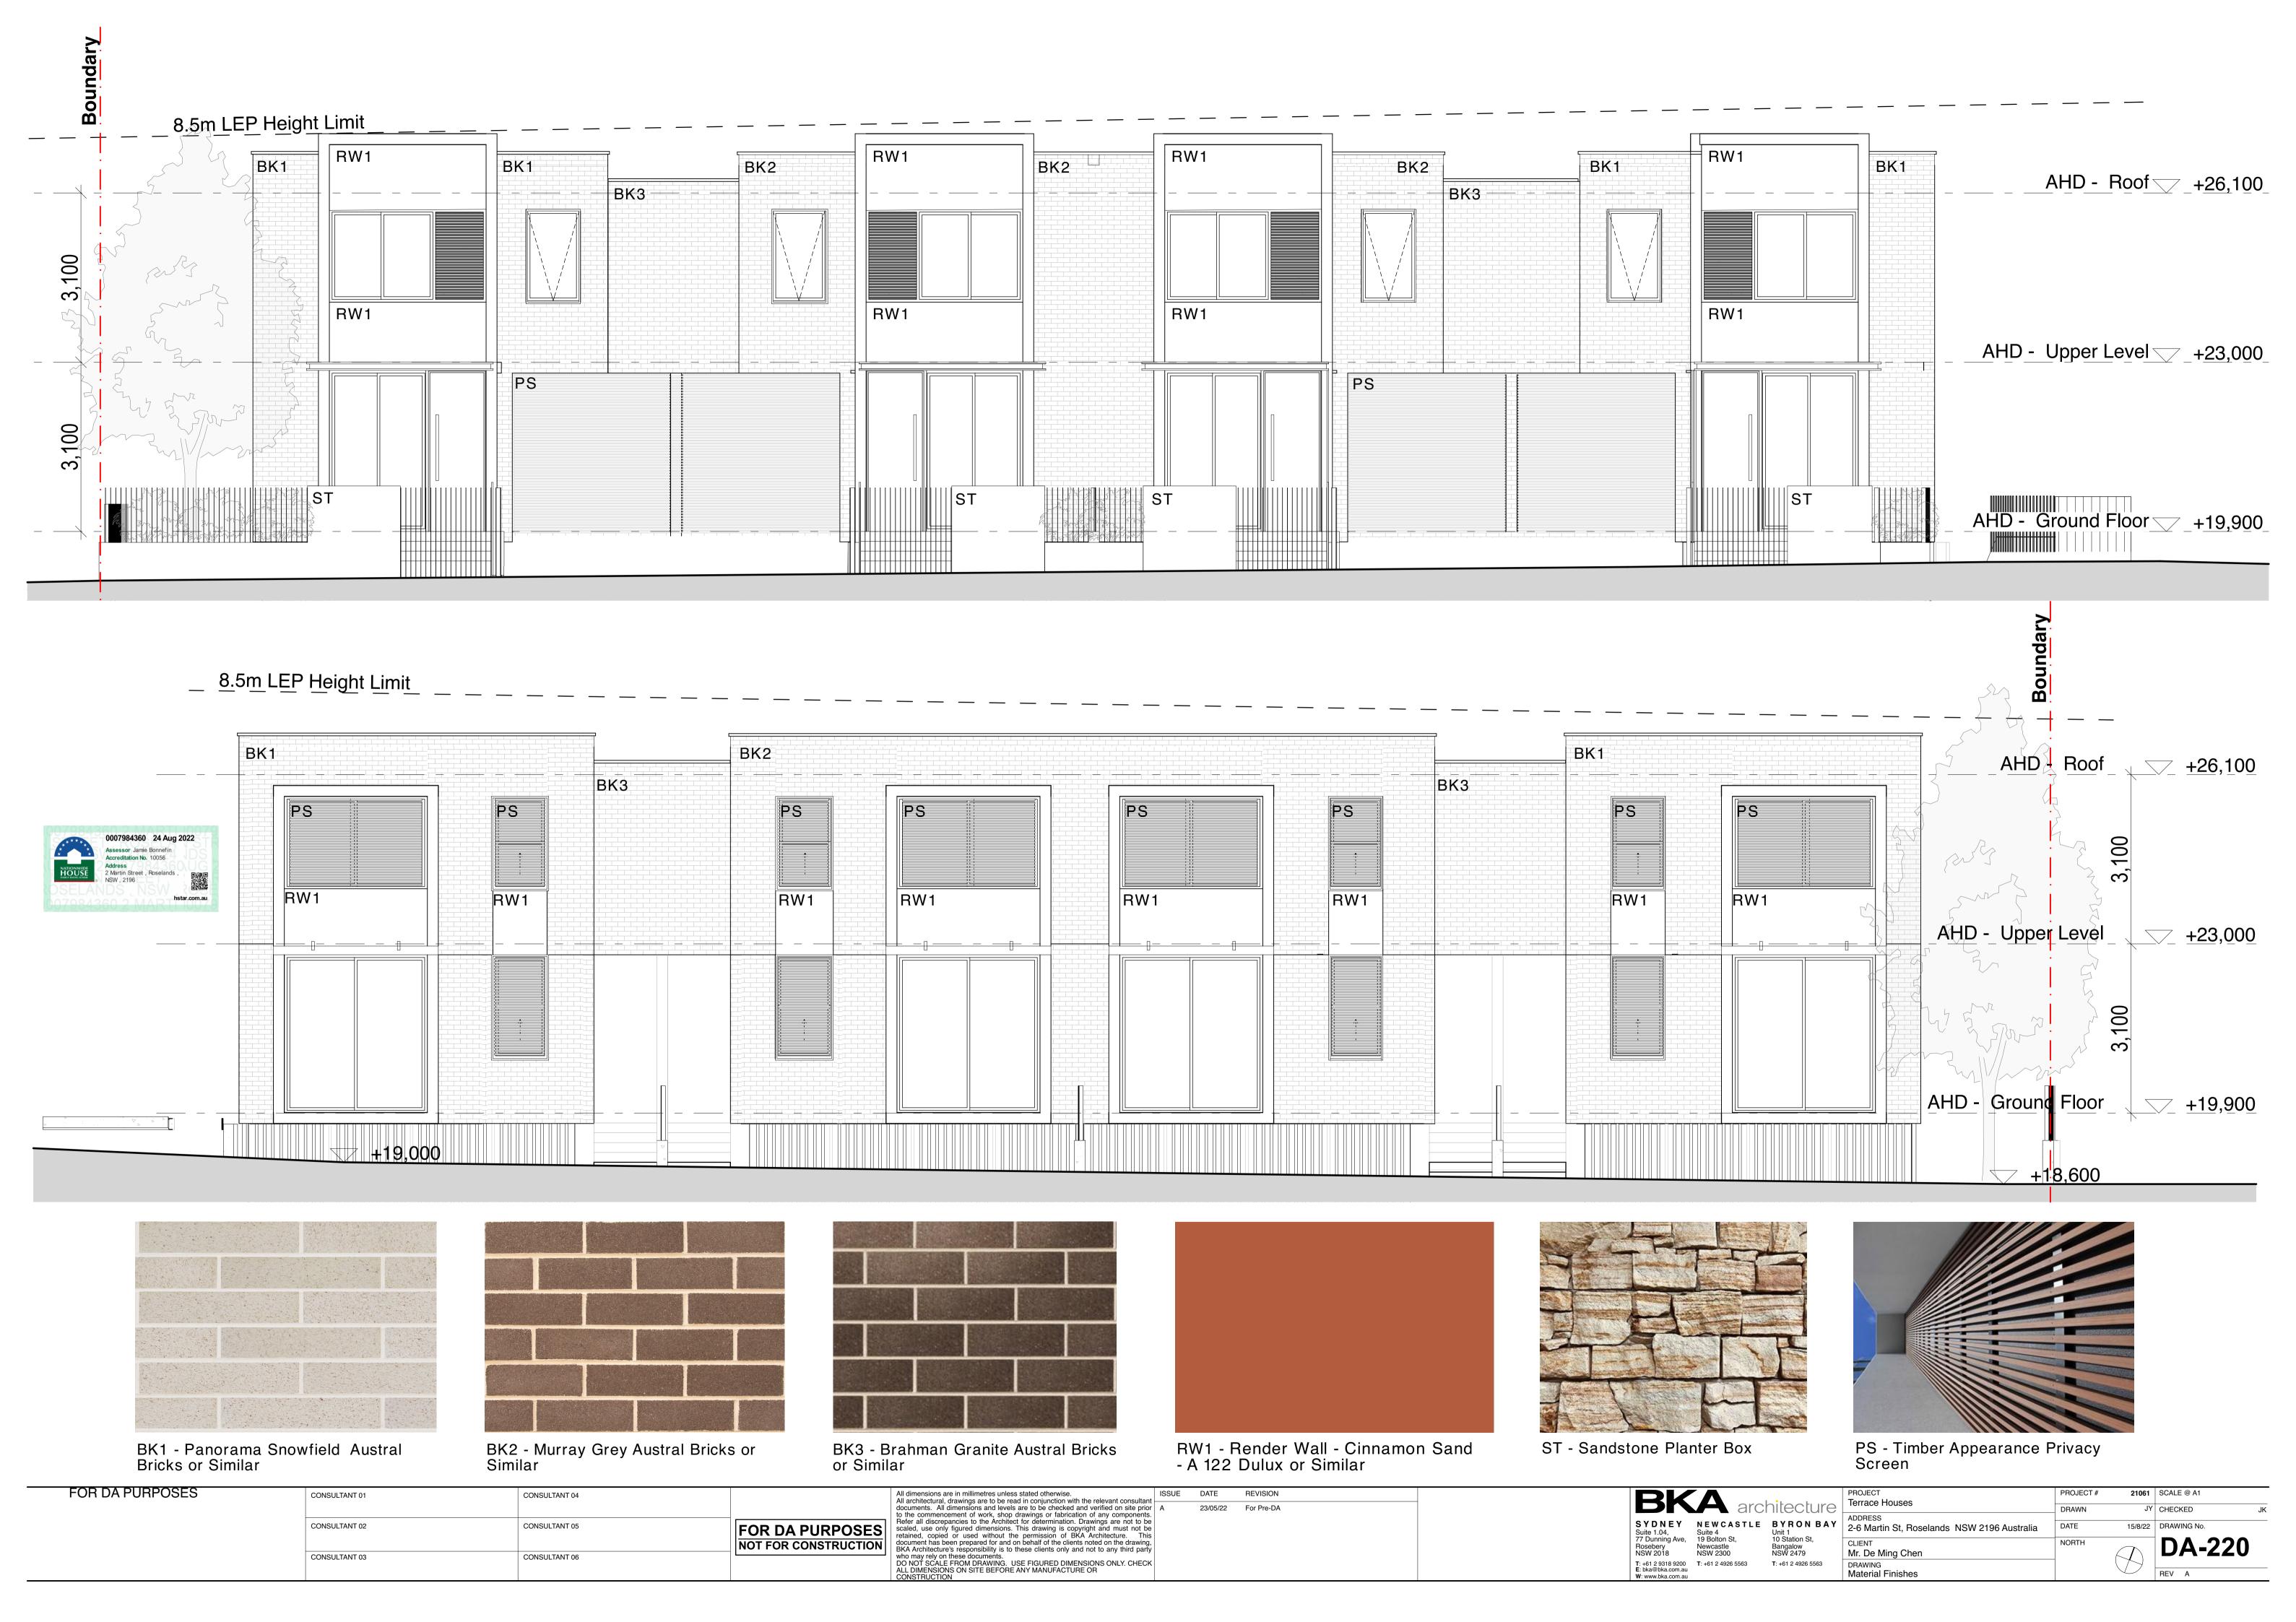

FOR DA PURPOSES

| Affordable | e Unit Area           |    | Stormwater tank Connected to: Garden and lawn areas All toilets            | Central                  | 12,000L<br>Yes<br>No<br>No                                |                                                                                                       |
|------------|-----------------------|----|----------------------------------------------------------------------------|--------------------------|-----------------------------------------------------------|-------------------------------------------------------------------------------------------------------|
|            |                       |    | Laundry  Thermal Comfort                                                   | Accreditation Number:    |                                                           | NatHERS Number: 0007984360                                                                            |
|            |                       |    | External walls                                                             | Accreditation Number.    | Requirements                                              | Natificity Number: 0007504300                                                                         |
|            |                       |    | Brick veneer                                                               | Dwelling 1C and 4C       |                                                           | Bulk + Anti-glare foil                                                                                |
|            | ^                     |    | Brick veneer                                                               | Dwelling 2C and 3C       | Medium colour R2.0                                        | Bulk + Anti-glare foil                                                                                |
| Element ID | Ar Ar                 | ea | Brick veneer                                                               | All dwellings            | Dark colour R2.0                                          | Bulk + Anti-glare foil                                                                                |
|            | 7                     |    | Fibro cavity panel direct fix                                              | All dwellings            | Medium colour R2.0                                        | Bulk + Anti-glare foil                                                                                |
|            |                       |    | Internal walls                                                             |                          |                                                           |                                                                                                       |
|            | 404.00                |    | Cavity wall, direct fix plasterboard Cavity wall, direct fix plasterboard  | Walls shared with garage | No insulation R2.0 Bulk insulation                        |                                                                                                       |
| ble B      | 101.26                |    |                                                                            | walls shared with garage | K2.0 Bulk insulation                                      |                                                                                                       |
|            | 155 10                |    | Partition walls  Brick, plasterboard                                       |                          | No insulation                                             |                                                                                                       |
| ble B      | 155.49                |    | .,                                                                         |                          | No insulation                                             |                                                                                                       |
|            | 47.00                 |    | Ceiling  External ceiling - Plasterboard                                   |                          | DA O Bully in sulation                                    |                                                                                                       |
| ble C      | 47.60                 |    | Internal ceiling - Plasterboard  Internal ceiling - Concrete, plasterboard |                          | R4.0 Bulk insulation<br>No insulation                     |                                                                                                       |
|            | 70.46                 |    | Roof                                                                       |                          |                                                           |                                                                                                       |
| ble C      | 79.46                 |    | Corrugated iron                                                            |                          | Light Colour (solar absorp                                | otance <0.475)<br>e down, No air gap above (Anticon 55, 60mm)                                         |
|            | 202.042               |    | a                                                                          |                          | Dark Colour (solar absorp                                 |                                                                                                       |
|            | 383.81 m <sup>2</sup> |    | Corrugated iron                                                            |                          |                                                           | e down, No air gap above (Anticon 55, 60mm)                                                           |
|            |                       |    | Floors                                                                     |                          |                                                           |                                                                                                       |
|            |                       |    | Concrete slab on ground                                                    |                          | No insulation                                             |                                                                                                       |
|            |                       |    | Suspended concrete slab                                                    |                          | No insulation                                             |                                                                                                       |
|            |                       |    | Windows                                                                    |                          |                                                           |                                                                                                       |
|            |                       |    | Aluminium frame ALM-001-01                                                 |                          | tilt 'n' turn type windows                                |                                                                                                       |
|            |                       |    | Aluminium frame ALM-002-01                                                 |                          | Single Clear glazing with tables sliding type windows/doc | J-value 6.7 and SHGC 0.7 for Group B windows (double hung, fixed, louvres and<br>ors)                 |
|            |                       |    | Downlights                                                                 |                          |                                                           |                                                                                                       |
|            |                       |    | Downlight Covers                                                           |                          | installed.                                                | light covers must be installed to all downlights in ceilings where insulation is                      |
|            |                       |    | Lighting specification                                                     |                          |                                                           | iled downlights and sealed exhaust fans. Number of downlights have been otocol downlight assumptions. |
|            |                       |    | Overshadowing details                                                      |                          | Adjoining units calculated                                | d into model calculations                                                                             |
|            |                       |    | Site                                                                       |                          |                                                           |                                                                                                       |
|            |                       |    | Orientation of nominal north elevation                                     |                          | As shown on plans                                         |                                                                                                       |
|            |                       |    | Energy                                                                     |                          |                                                           |                                                                                                       |
|            |                       |    | Hot water                                                                  |                          | Specification                                             | Rating                                                                                                |
|            |                       |    | Individual system                                                          |                          | Gas instantaneous                                         | 3 star                                                                                                |
|            |                       |    | Ventilation  Bathroom, kitchen and laundry exhaust                         |                          | Individual fan, ducted to                                 | facada or roof                                                                                        |
|            |                       |    | Control switch                                                             |                          | Manual switch on/off                                      | iaçade di 1001                                                                                        |
|            |                       |    | Control Switch                                                             |                          |                                                           |                                                                                                       |