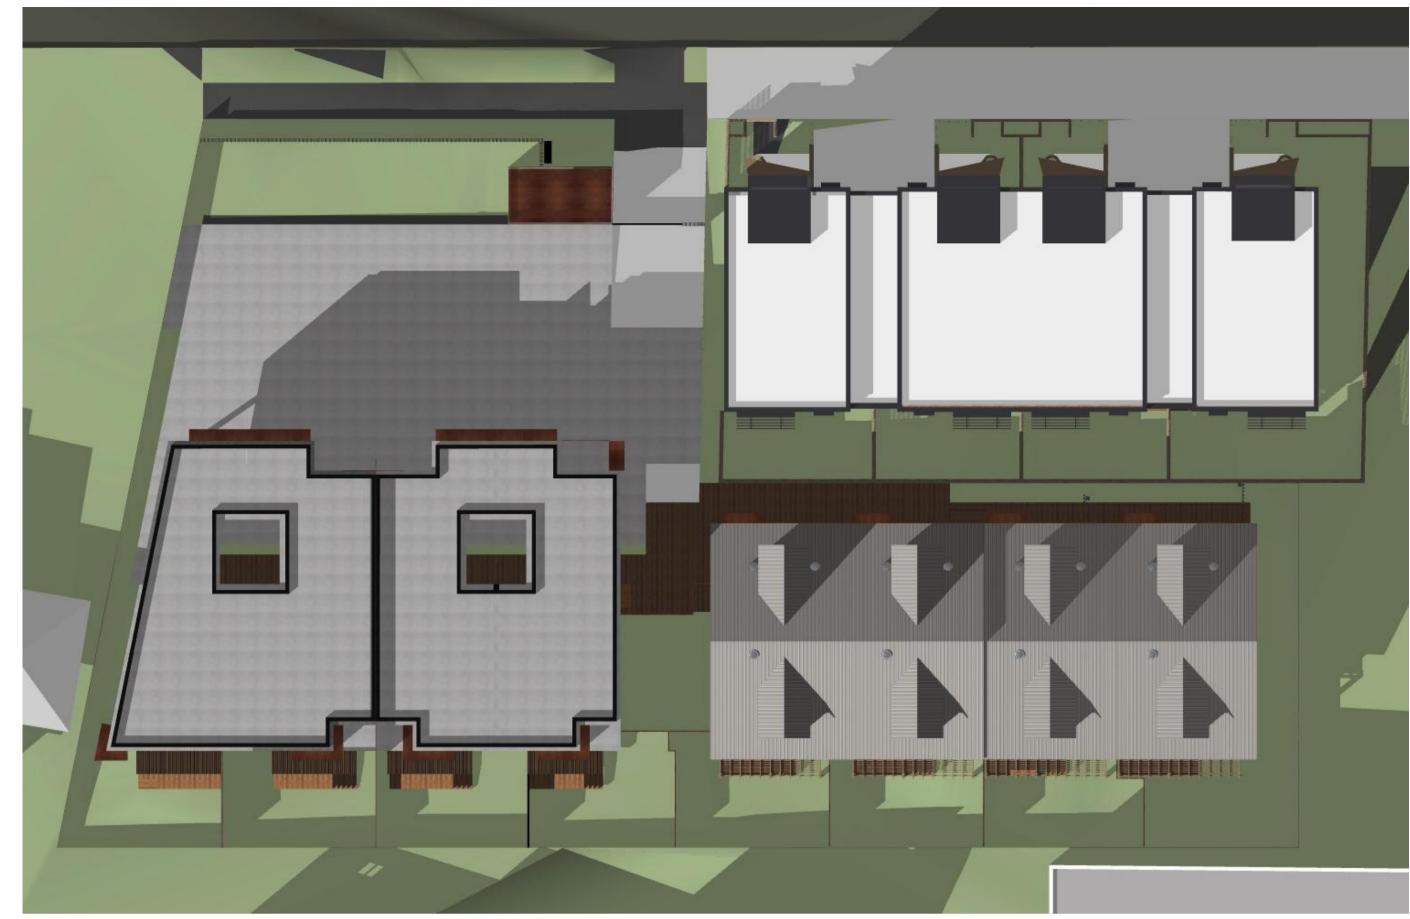

MultiUnit Dwelling House & Affordable Housing
2-6 Martin St, Roselands NSW 2196 Australia
Alterations and additions to the development approved at Nos. 4-6 Martin Street to accommodate No. 2
Martin Street and the proposed four additional dwellings

|        | Drawing List                         |       |
|--------|--------------------------------------|-------|
| ID     | Layout Name                          | Scale |
| DA-000 | Cover Page                           |       |
| DA-010 | Site Analysis Plan & Demolition Plan | 1:100 |
| DA-100 | Ground Floor Plan                    | 1:100 |
| DA-101 | First Floor Plan                     | 1:100 |
| DA-102 | Roof Plan                            | 1:100 |
| DA-200 | South & East Elevation               | 1:50  |
| DA-201 | North & West Elevations              |       |
| DA-210 | Section A-A                          |       |
| DA-220 | Material Finishes                    |       |
| DA-300 | GFA Calculation                      | 1:200 |
| DA-301 | Landscaped / Deep Soil Area          | 1:200 |
| DA-310 | Solar Study                          |       |
| DA-311 | Solar Study                          |       |
| DA-320 | Shadow Diagram                       |       |
| DA-321 | Shadow Diagram                       |       |
| DA-400 | Adaptable Unit Plan                  |       |