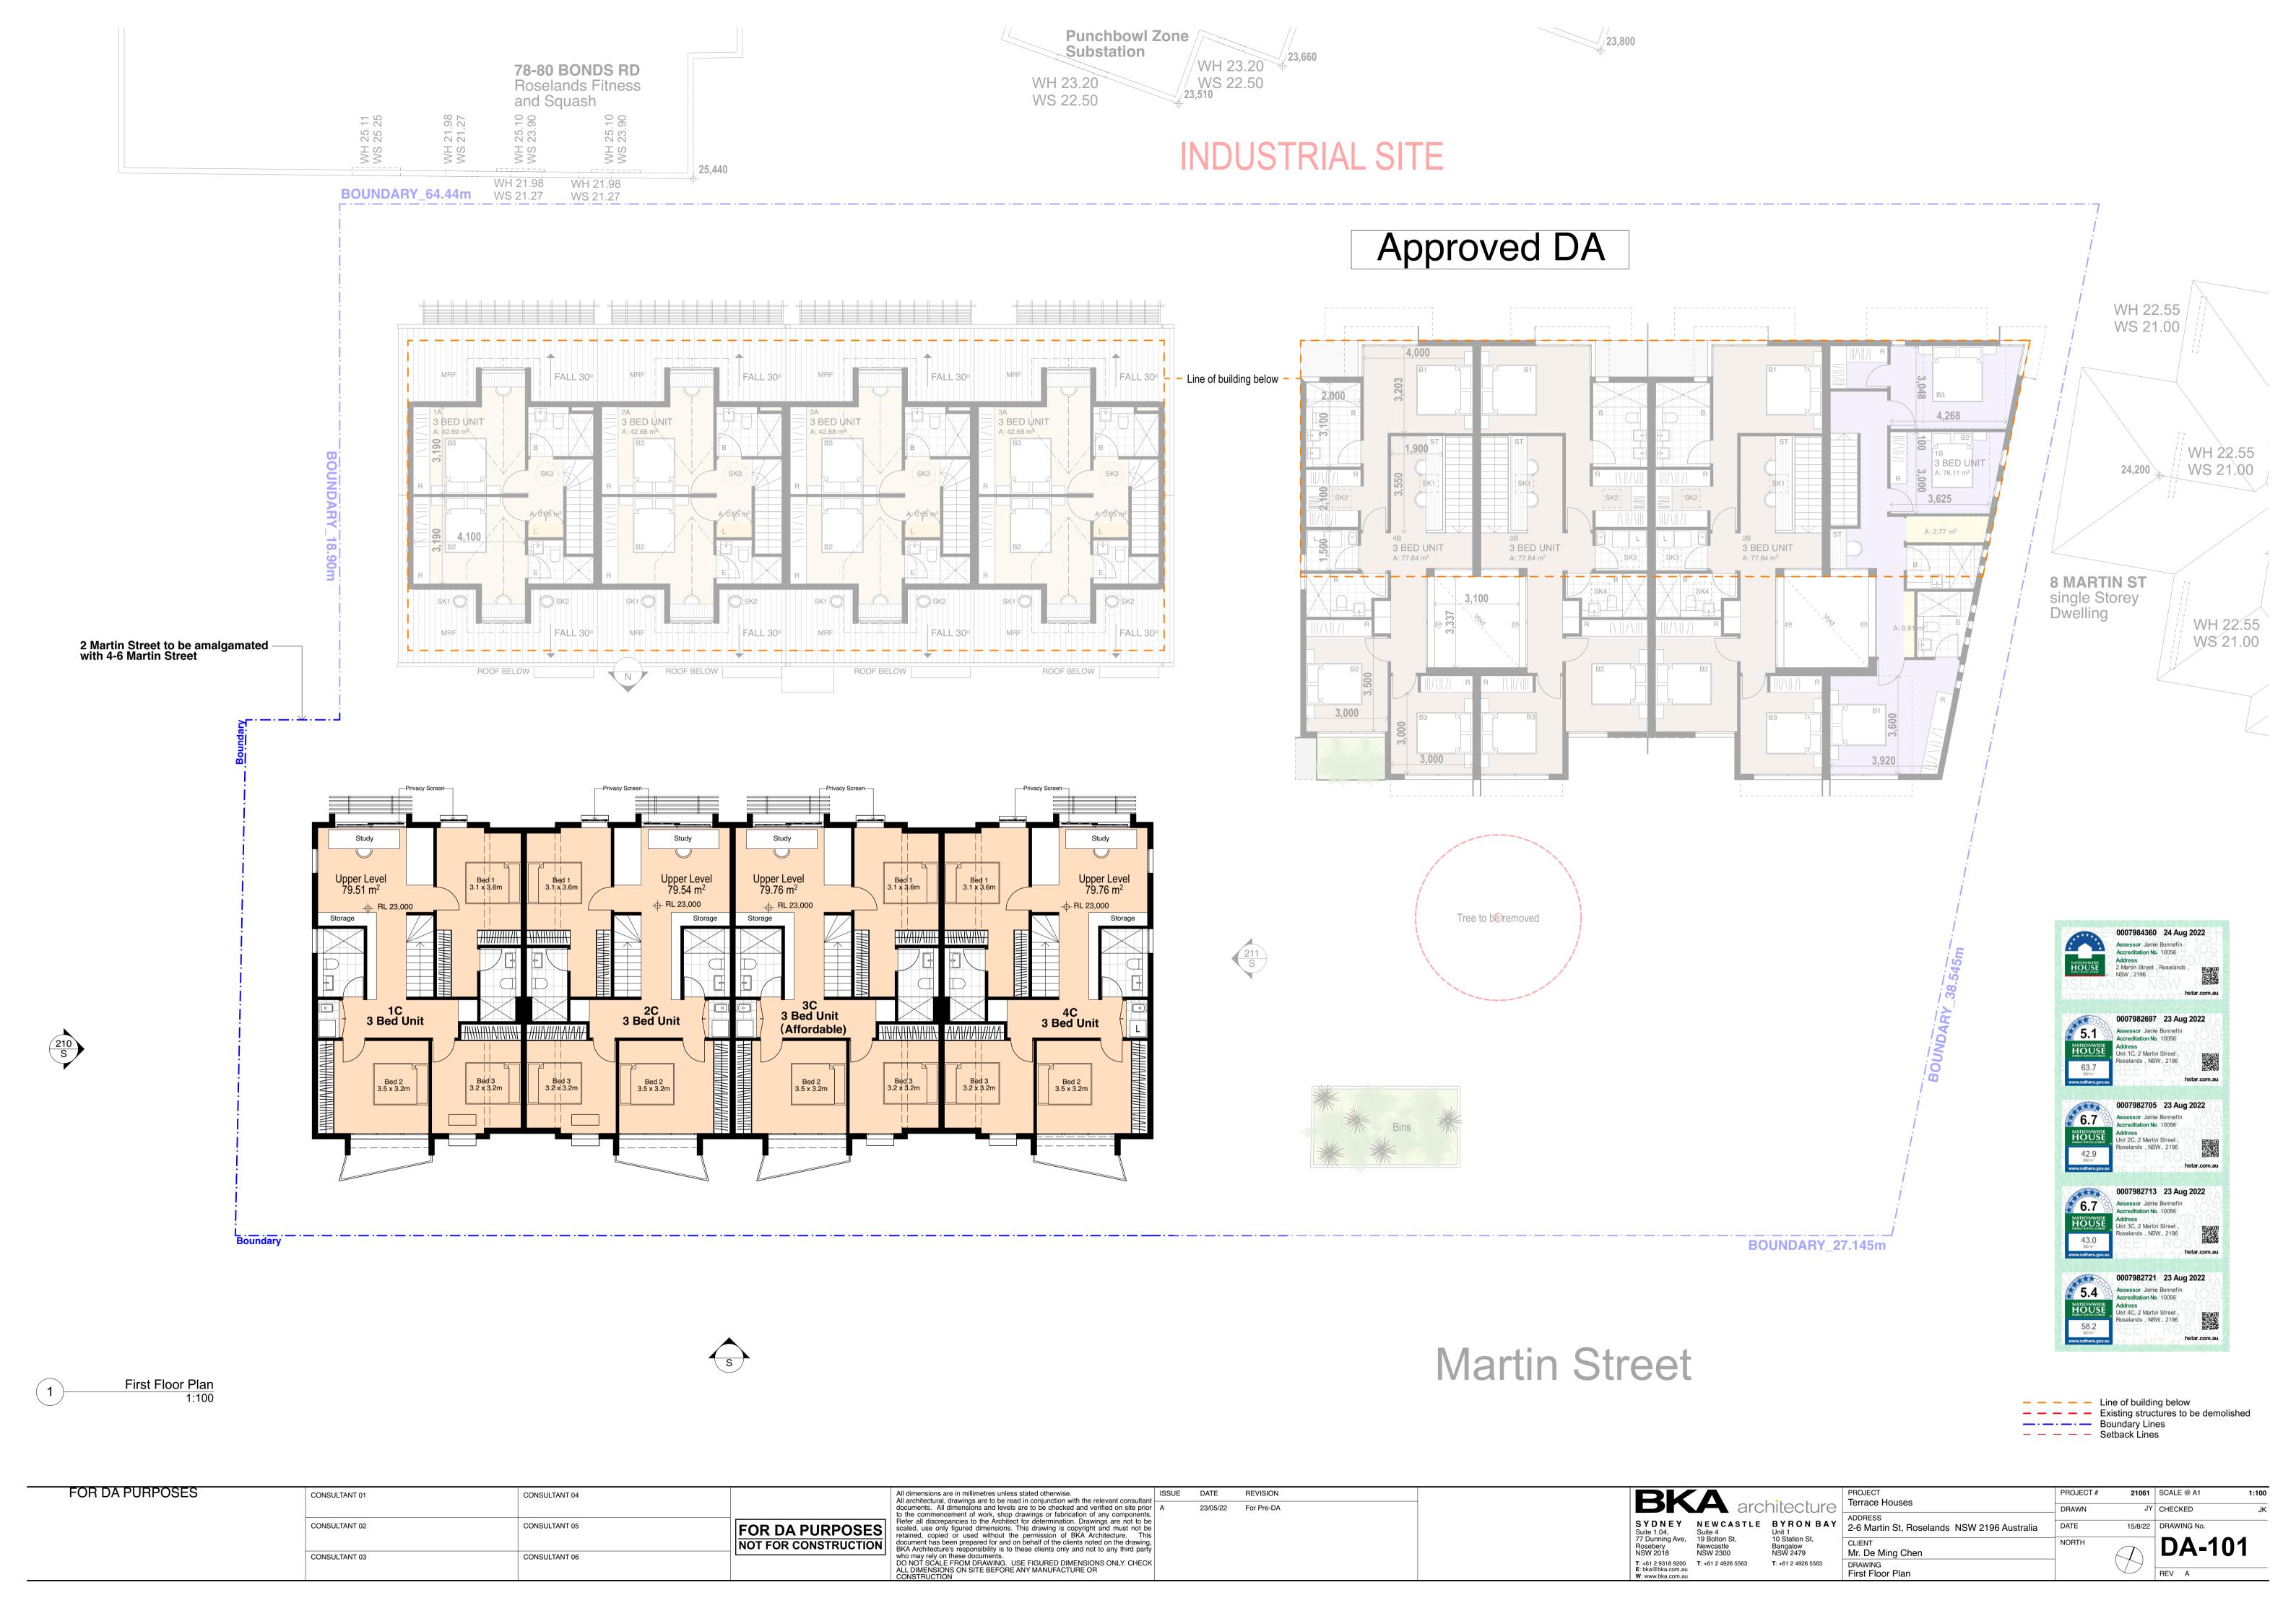

MultiUnit Dwelling House & Affordable Housing
2-6 Martin St, Roselands NSW 2196 Australia
Alterations and additions to the development approved at Nos. 4-6 Martin Street to accommodate No. 2
Martin Street and the proposed four additional dwellings

|        | Drawing List                         |       |
|--------|--------------------------------------|-------|
| ID     | Layout Name                          | Scale |
| DA-000 | Cover Page                           |       |
| DA-010 | Site Analysis Plan & Demolition Plan | 1:100 |
| DA-100 | Ground Floor Plan                    | 1:100 |
| DA-101 | First Floor Plan                     | 1:100 |
| DA-102 | Roof Plan                            | 1:100 |
| DA-200 | South & East Elevation               | 1:50  |
| DA-201 | North & West Elevations              |       |
| DA-210 | Section A-A                          |       |
| DA-220 | Material Finishes                    |       |
| DA-300 | GFA Calculation                      | 1:200 |
| DA-301 | Landscaped / Deep Soil Area          | 1:200 |
| DA-310 | Solar Study                          |       |
| DA-311 | Solar Study                          |       |
| DA-320 | Shadow Diagram                       |       |
| DA-321 | Shadow Diagram                       |       |
| DA-400 | Adaptable Unit Plan                  |       |