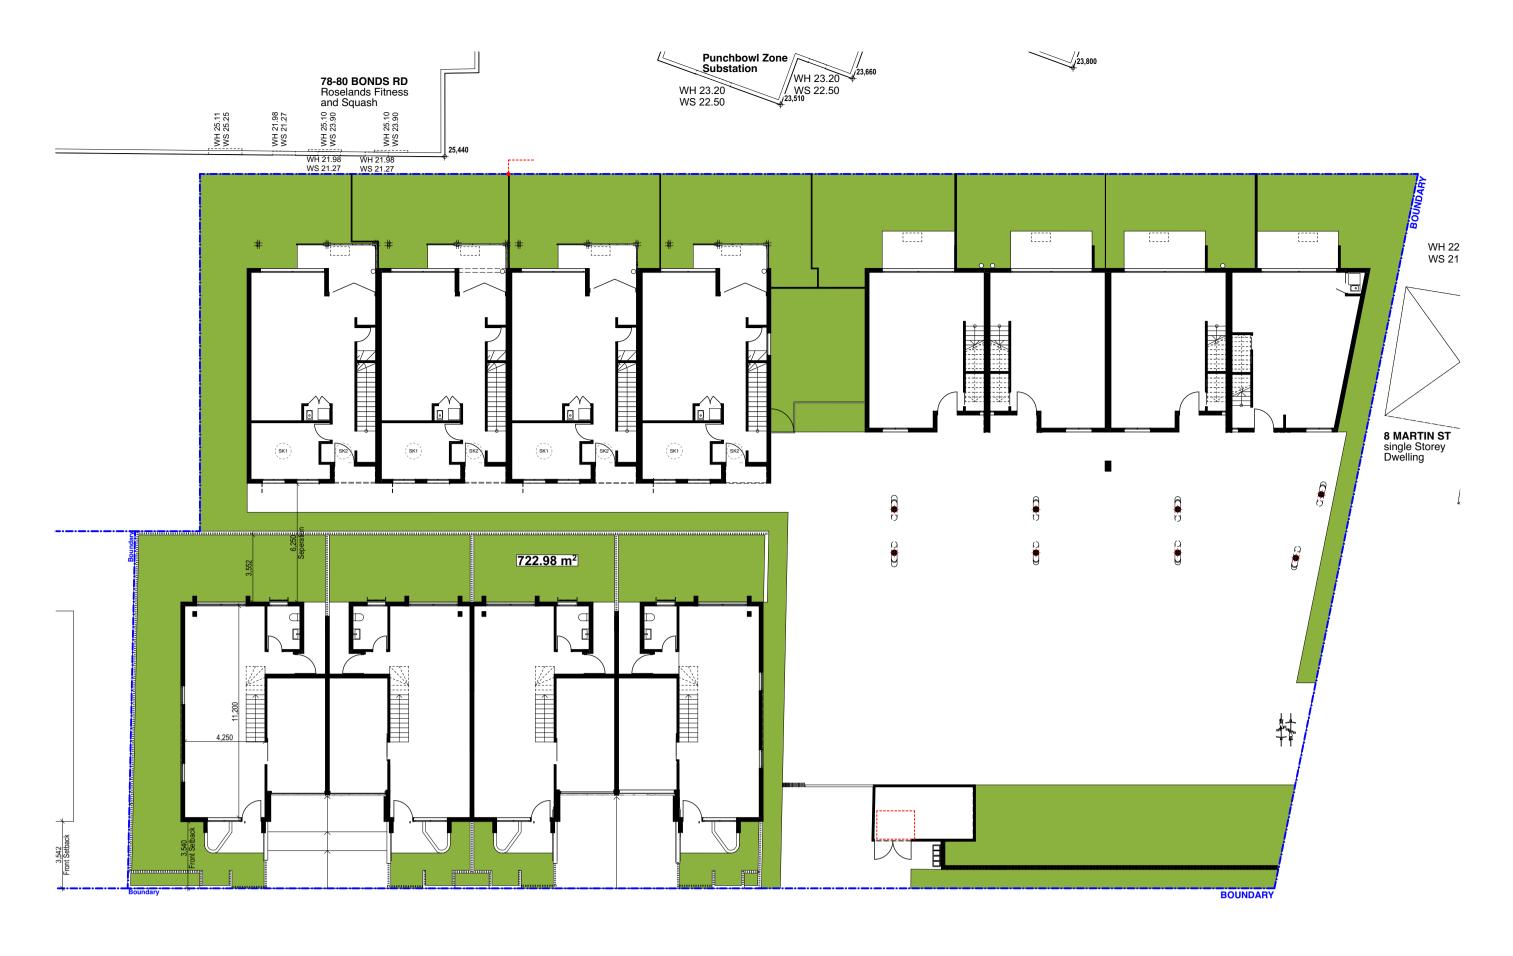

Site Area: 2360.4 sqm

Landscaped Area Required: 708.12 sqm (30%) Landscaped Area Proposed: 746.40 sqm (31%)

Site Area: 2360.4 sqm Deep Soil Area Required: 354.06 sqm (15%) Deep Soil Area Proposed: 722.98 sqm (30.6%)