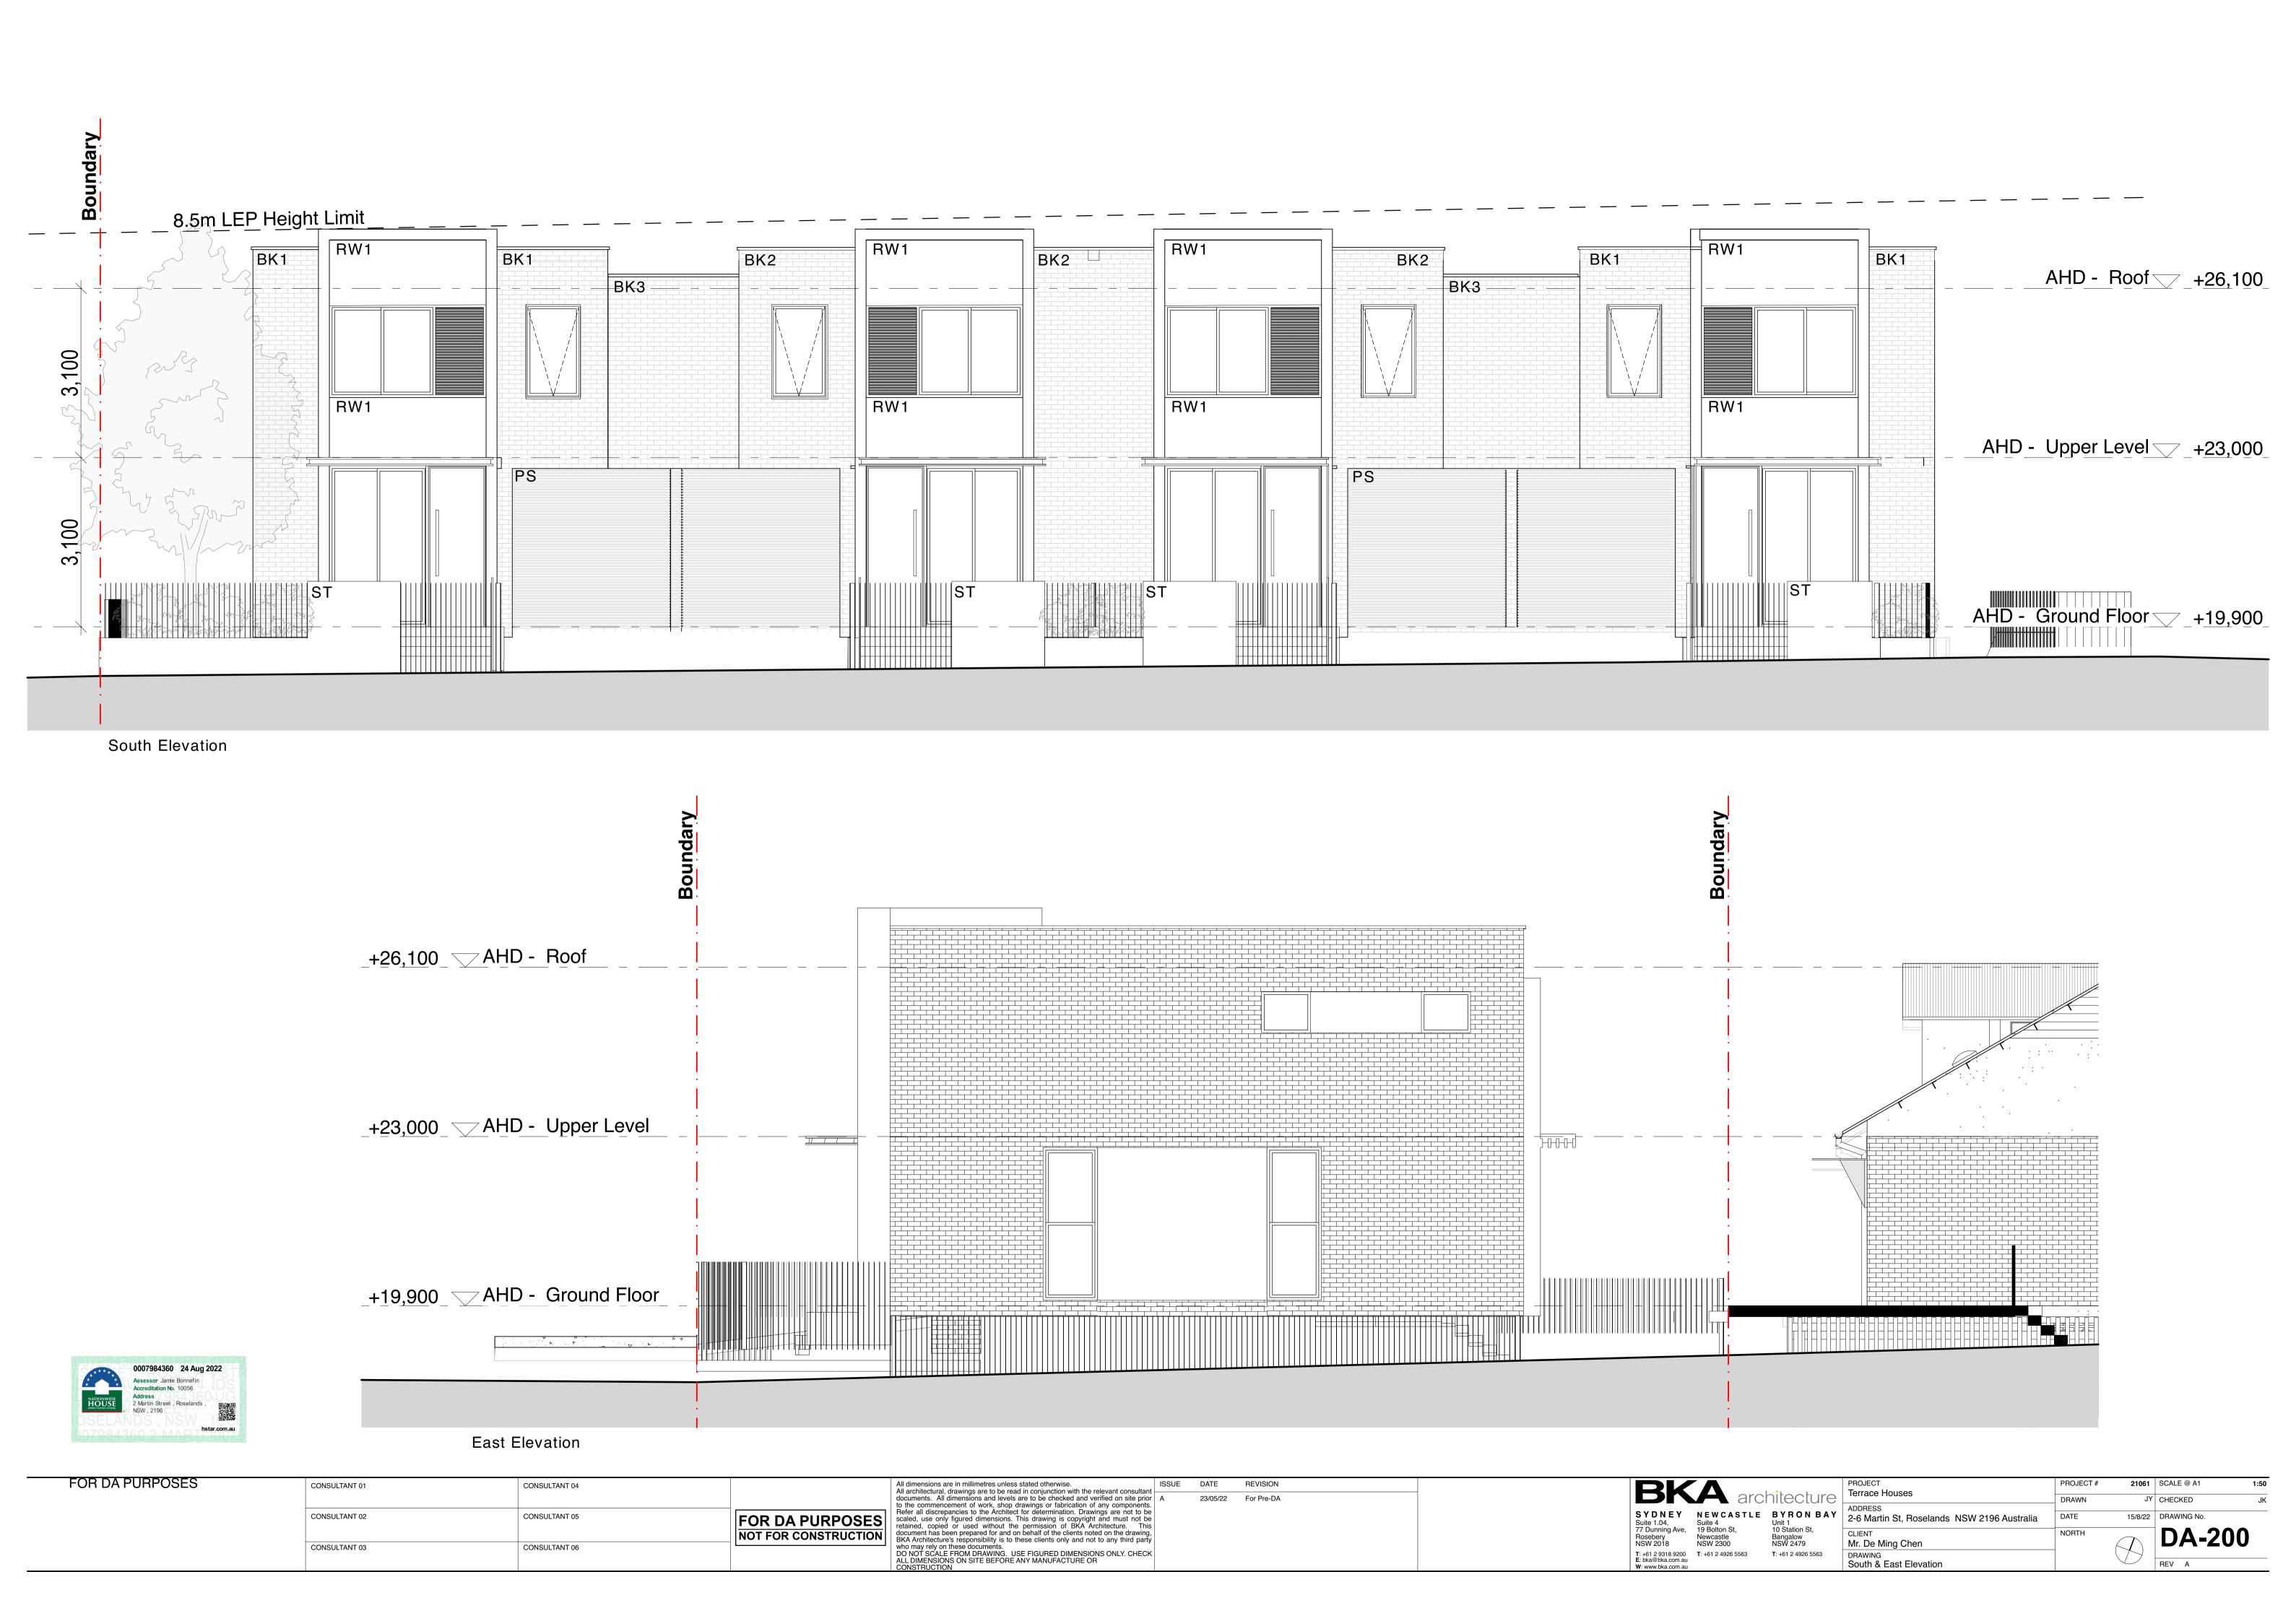

|        | Drawing List                         |       |
|--------|--------------------------------------|-------|
| ID     | Layout Name                          | Scale |
| DA-000 | Cover Page                           |       |
| DA-010 | Site Analysis Plan & Demolition Plan | 1:100 |
| DA-100 | Ground Floor Plan                    | 1:100 |
| DA-101 | First Floor Plan                     | 1:100 |
| DA-102 | Roof Plan                            | 1:100 |
| DA-200 | South & East Elevation               | 1:50  |
| DA-201 | North & West Elevations              |       |
| DA-210 | Section A-A                          |       |
| DA-220 | Material Finishes                    |       |
| DA-300 | GFA Calculation                      | 1:200 |
| DA-301 | Landscaped / Deep Soil Area          | 1:200 |
| DA-310 | Solar Study                          |       |
| DA-311 | Solar Study                          |       |
| DA-320 | Shadow Diagram                       |       |
| DA-321 | Shadow Diagram                       |       |
| DA-400 | Adaptable Unit Plan                  |       |