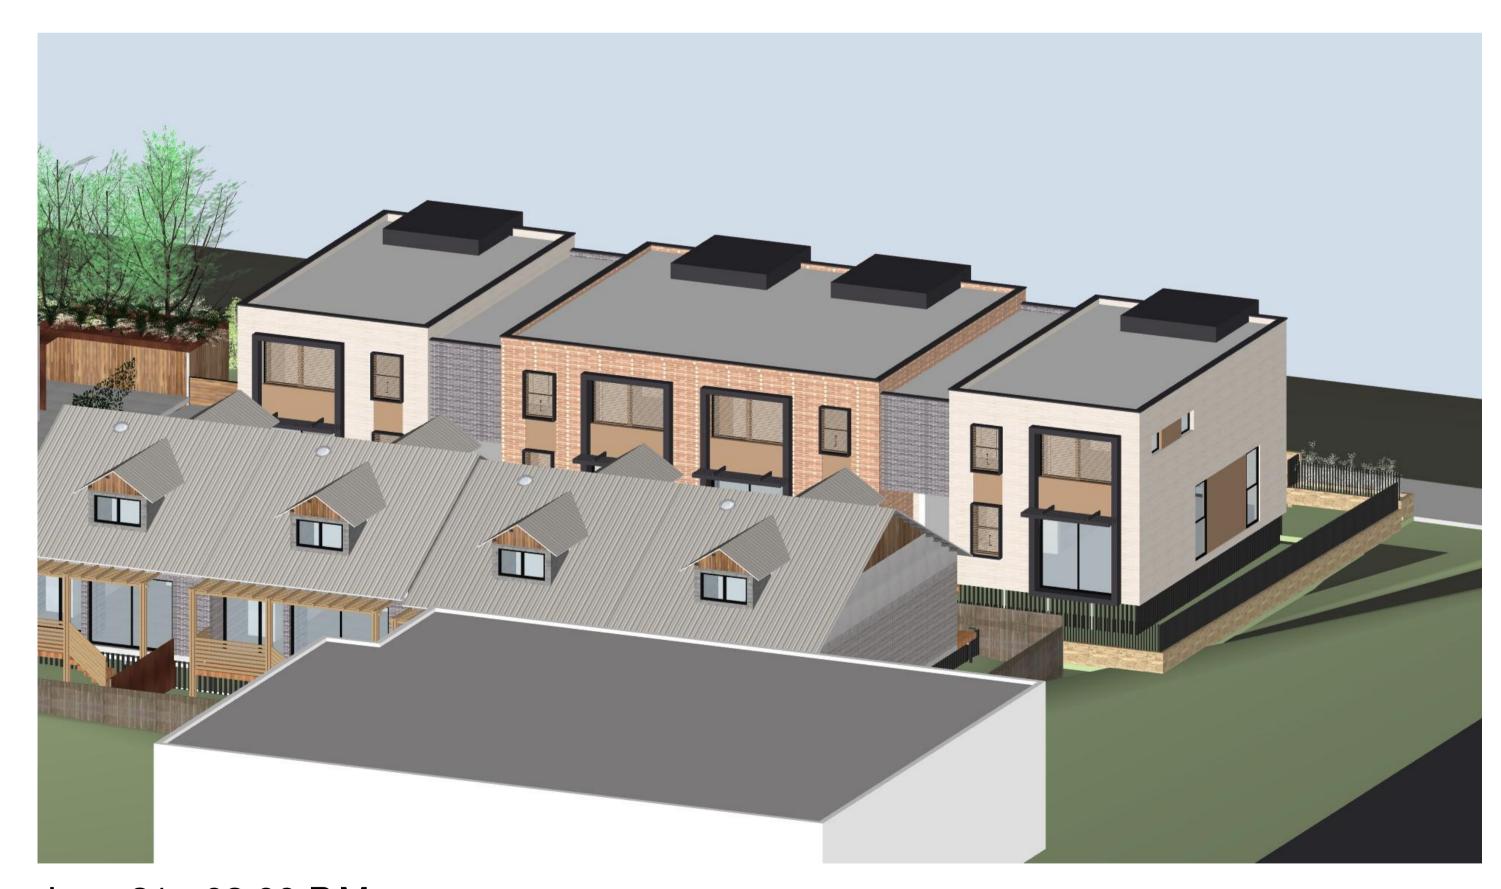

MultiUnit Dwelling House & Affordable Housing
2-6 Martin St, Roselands NSW 2196 Australia
Alterations and additions to the development approved at Nos. 4-6 Martin Street to accommodate No. 2
Martin Street and the proposed four additional dwellings

FOR DA PU

**View from Martin Street** 