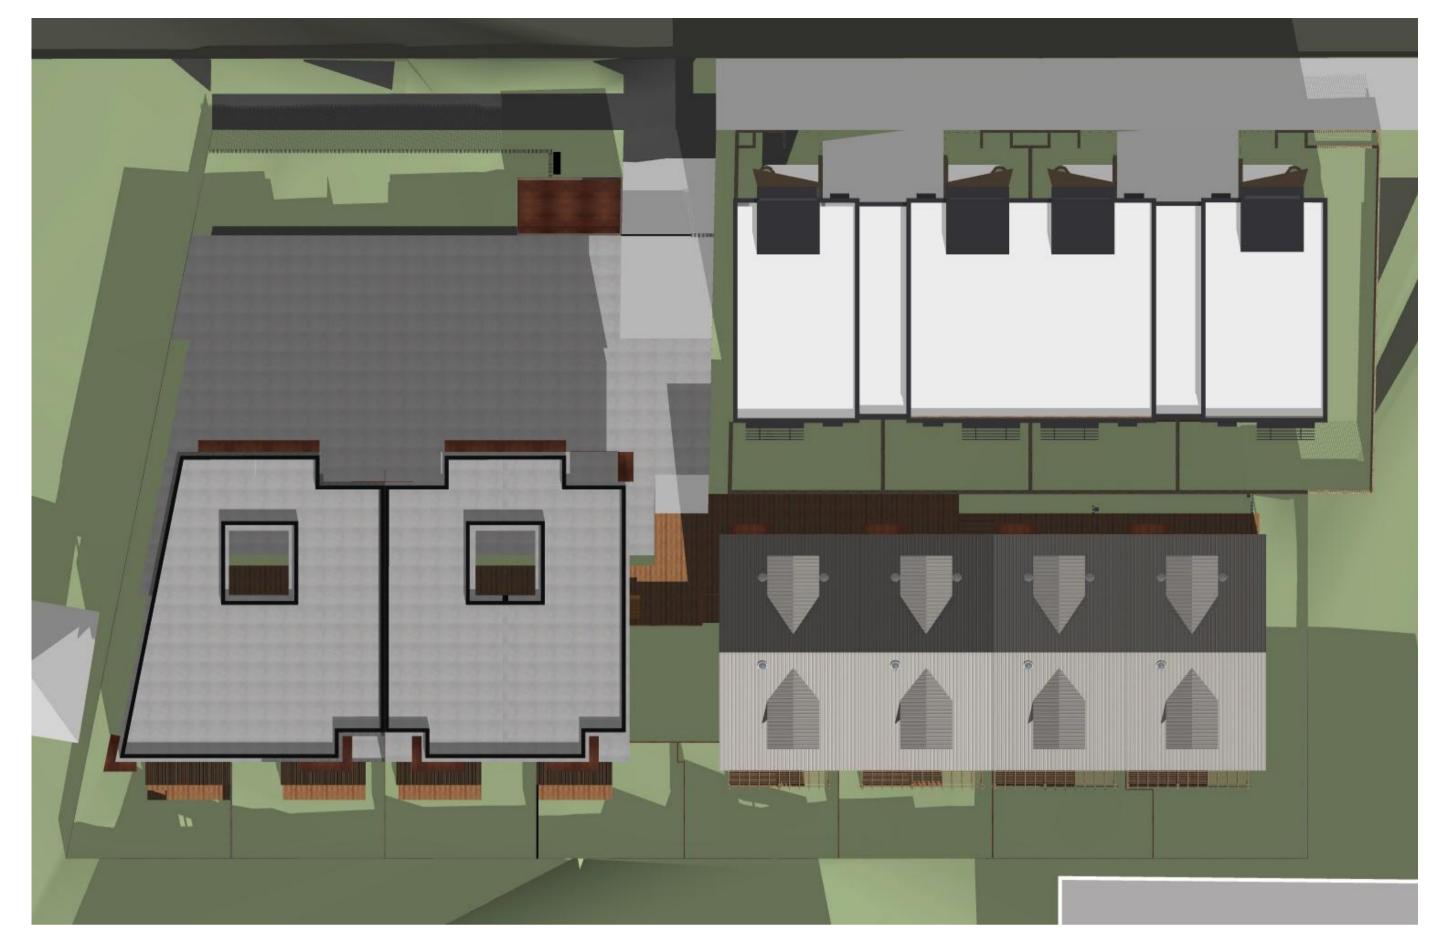

MultiUnit Dwelling House & Affordable Housing
2-6 Martin St, Roselands NSW 2196 Australia
Alterations and additions to the development approved at Nos. 4-6 Martin Street to accommodate No. 2
Martin Street and the proposed four additional dwellings

|        | Drawing List                         |       |
|--------|--------------------------------------|-------|
| ID     | Layout Name                          | Scale |
| DA-000 | Cover Page                           |       |
| DA-010 | Site Analysis Plan & Demolition Plan | 1:100 |
| DA-100 | Ground Floor Plan                    | 1:100 |
| DA-101 | First Floor Plan                     | 1:100 |
| DA-102 | Roof Plan                            | 1:100 |
| DA-200 | South & East Elevation               | 1:50  |
| DA-201 | North & West Elevations              |       |
| DA-210 | Section A-A                          |       |
| DA-220 | Material Finishes                    |       |
| DA-300 | GFA Calculation                      | 1:200 |
| DA-301 | Landscaped / Deep Soil Area          | 1:200 |
| DA-310 | Solar Study                          |       |
| DA-311 | Solar Study                          |       |
| DA-320 | Shadow Diagram                       |       |
| DA-321 | Shadow Diagram                       |       |
| DA-400 | Adaptable Unit Plan                  |       |